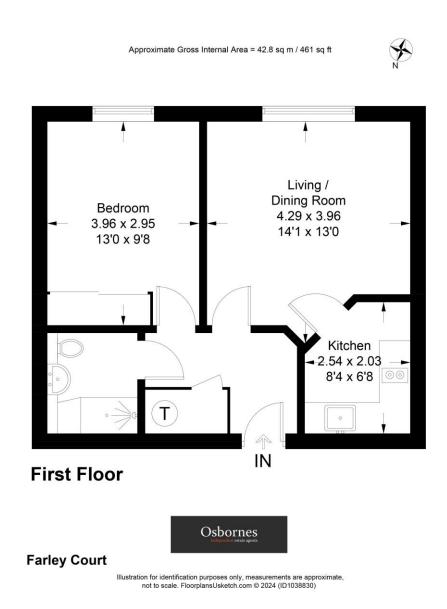

## SOUTH FARNBOROUGH. This one bedroom first floor retirement apartment with lift is offered to the market benefiting from a fitted kitchen, refitted shower room, spacious lounge/diner, communal gardens, communal room, communal washing room and communal parking for residents. Situated in a pleasant treelined avenue which borders Farnborough Park located close to the mainline station, town centre also offering easy access to the A331/M3. NO ONWARD CHAIN. Ownership restricted to 60 years of age or older. EPC Band C - Council Tax Band B - Lease Remaining 86 Years - Service Charge £2812.96 per annum Ground Rent £10 per annum Lease details, service charges, ground rent, maintenance charges (where applicable), and council tax are given as a guide only and should be checked and confirmed by your Solicitor prior to exchange of contracts.