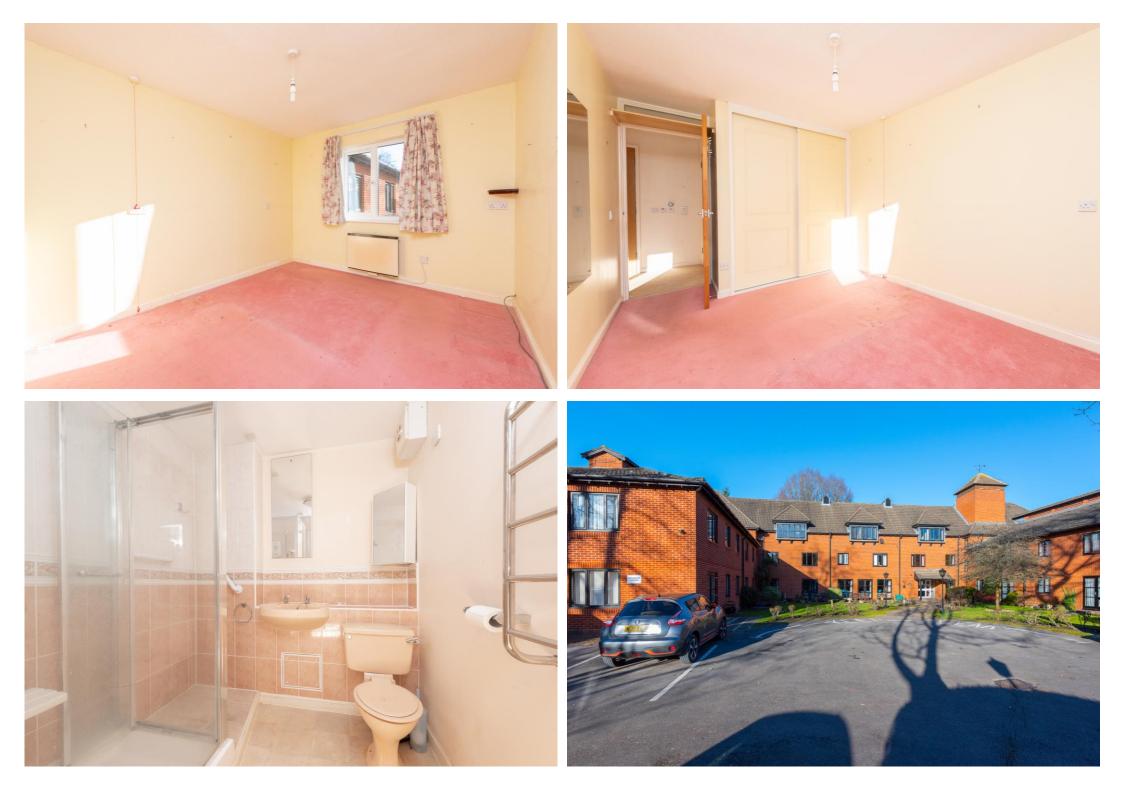

## SOUTH FARNBOROUGH. This one bedroom first floor retirement apartment with lift is offered to the market benefiting from a fitted kitchen, refitted shower room, spacious lounge/diner, communal gardens, communal room, communal washing room and communal parking for residents. Situated in a pleasant treelined avenue which borders Farnborough Park located close to the mainline station, town centre also offering easy access to the A331/M3. NO ONWARD CHAIN. Ownership restricted to 60 years of age or older. EPC Band C - Council Tax Band B - Lease Remaining 86 Years - Service Charge £2812.96 per annum Ground Rent £10 per annum Lease details, service charges, ground rent, maintenance charges (where applicable), and council tax are given as a guide only and should be checked and confirmed by your Solicitor prior to exchange of contracts.