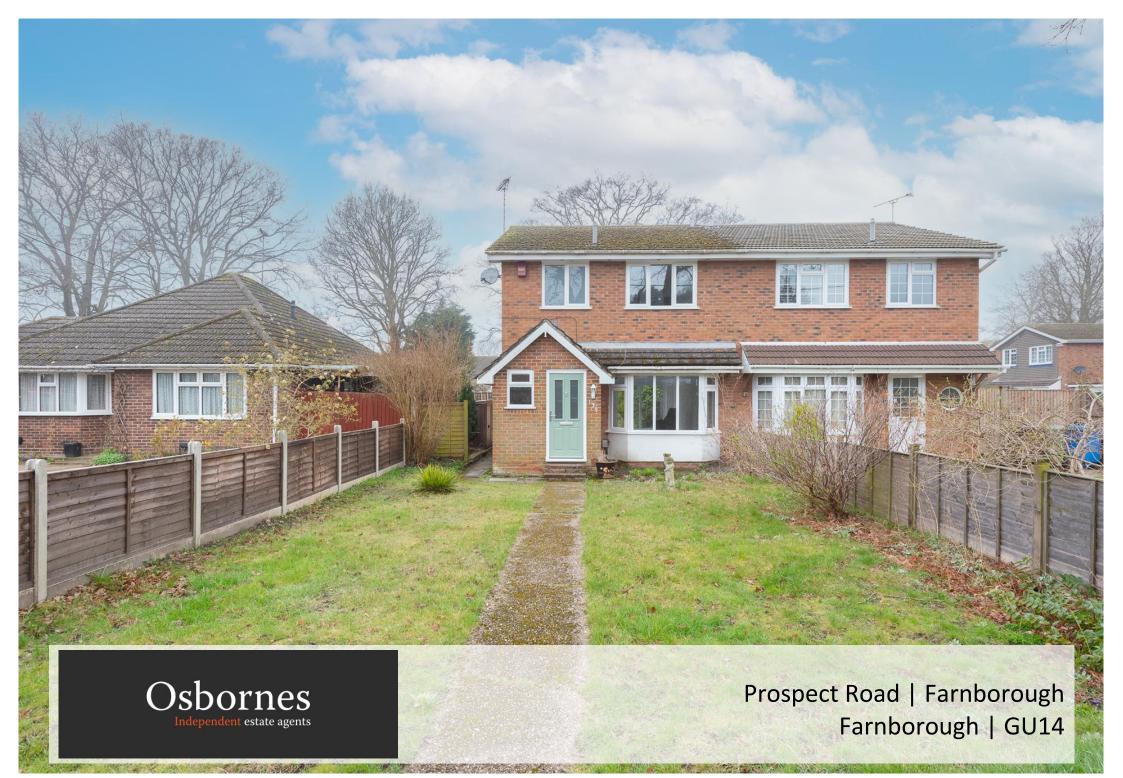

## This refurbished three bedroom semi detached home is offered to the market ready for immediate occupation.

Semi Detached | Three Bedrooms | Spacious Lounge/Diner | New Kitchen | New Bathrooms | Private Rear Garden

## £1,900 per month

This refurbished three bedroom semi detached home is offered to the market ready for immediate occupation. The property benefits from a new kitchen, spacious lounge/diner, new en-suite shower room, new bathroom, new carpets, redecoration, private rear garden and garage. The property is positioned within Farnborough offering easy reach to excellent schools, major road, rail links and a stone's throw to shops and parkland. Available Now. EPC Band: D Council Tax Band: D