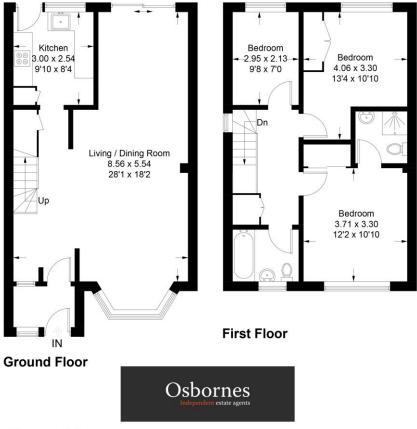

Approximate Gross Internal Area Ground Floor = 52.5 sq m / 565 sq ft First Floor = 47.4 sq m / 510 sq ft Total = 99.9 sq m / 1075 sq ft

## **Prospect Avenue**

Illustration for identification purposes only, measurements are approximate, not to scale. FloorplansUsketch.com © 2024 (ID1056715)