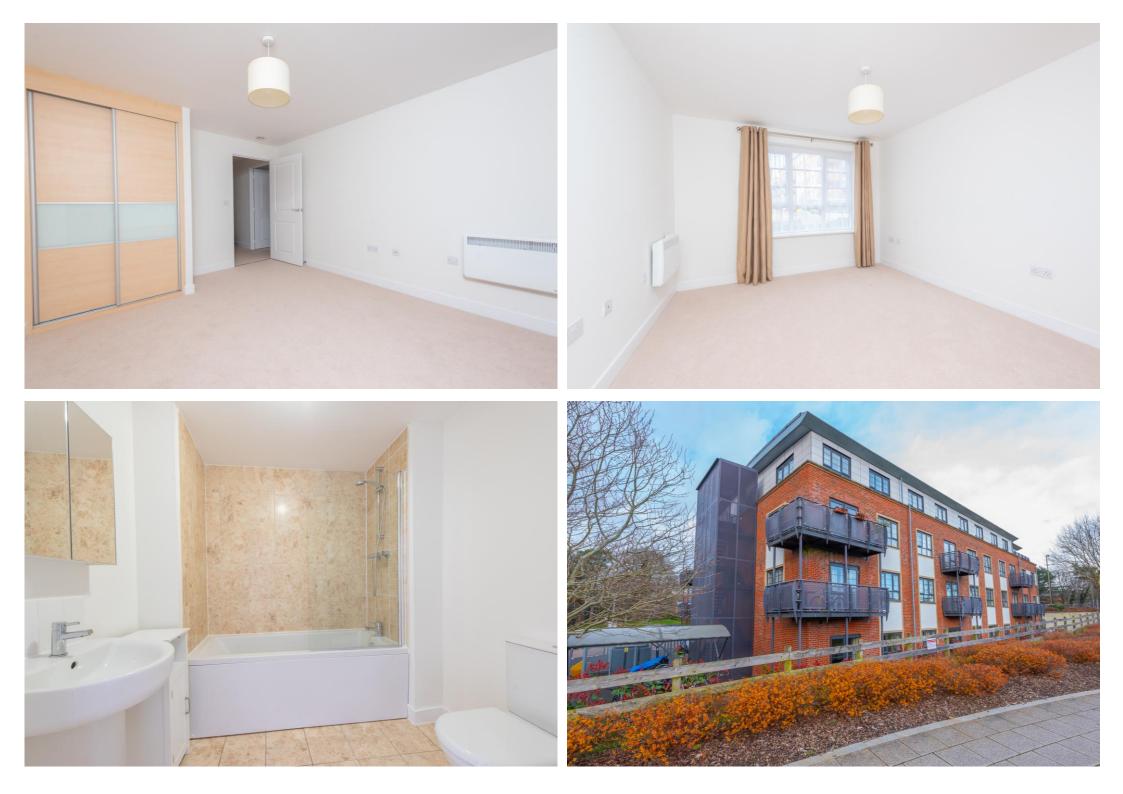

# FARNBOROUGH CENTRAL. This modern one double bedroom apartment is offered to the market in our opinion in very good order throughout.

Modern Apartment | One Double Bedroom | Modern Kitchen | Modern Bathroom | Allocated Parking | Available Now

## £1,100 per month

FARNBOROUGH CENTRAL. This modern one double bedroom apartment is offered to the market in our opinion in very good order throughout. The property benefits from a modern fitted kitchen with a range of integrated appliances, modern fitted bathroom, double bedroom with fitted wardrobe and allocated parking. The apartment is within walking distance to mainline train station serving London's Waterloo and Farnborough business park. AVAILABLE NOW. UNFURNISHED. Council Tax Band B EPC Rating C