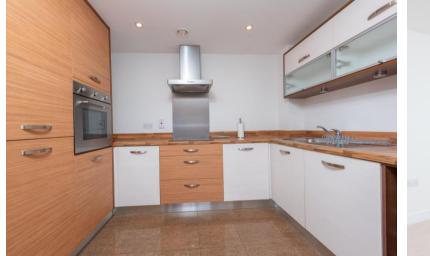

## £1,100 per month

FARNBOROUGH CENTRAL. This modern one double bedroom apartment is offered to the market in our opinion in very good order throughout. The property benefits from a modern fitted kitchen with a range of integrated appliances, modern fitted bathroom, double bedroom with fitted wardrobe and allocated parking. The apartment is within walking distance to mainline train station serving London's Waterloo and Farnborough business park. AVAILABLE NOW. UNFURNISHED. Council Tax Band B EPC Rating C