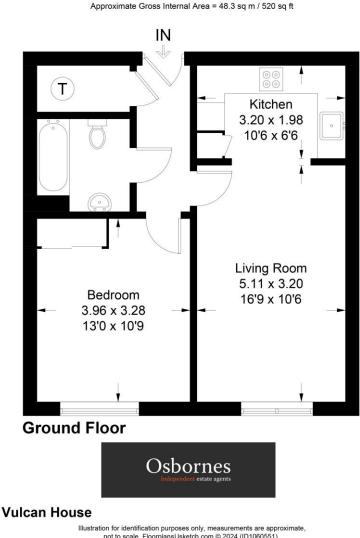

ouse Wallis Square | Farnborough

# FARNBOROUGH CENTRAL. This modern one double bedroom apartment is offered to the market in our opinion in very good order throughout.

Modern Apartment | One Double Bedroom | Modern Kitchen | Modern Bathroom | Allocated Parking | Available Now

## £1,100 per month

FARNBOROUGH CENTRAL. This modern one double bedroom apartment is offered to the market in our opinion in very good order throughout. The property benefits from a modern fitted kitchen with a range of integrated appliances, modern fitted bathroom, double bedroom with fitted wardrobe and allocated parking. The apartment is within walking distance to mainline train station serving London's Waterloo and Farnborough business park. AVAILABLE NOW. UNFURNISHED. Council Tax Band B EPC Rating C











### Kingfisher on the Quay St Michael's Abbey Rectory Rd W Heath Rd 325 Prospect Rd Union St Quay Swim Open Rectory Rd Water Swimming Coleford Bridge B&Q Farnborough Asda Farnborough Superstore FARNBOROUGH PARK TeamSport Go C Dunelm Karting Farnborough A327 CU CU rough Far Village Hotel Farnborough **King George** Elles Rd **V** Playing Costco Farnborough Field Farnborough Air Sciences Trust Museum The Squirrel Farnborough International Kebur Garden Materials NORTH CAMP Lynchford Rd Ascent Farnborough A33 325

not to scale, FloorplansUsketch.com © 2024 (ID1060551)

## **Osbornes Estate Agents**

38a Camp Road, Farnborough, Hampshire, GU14 01252 370707 | info@osbornesestateagents.co.uk | www.osbornesestateagents.co.uk

Important Notice - These particulars have been prepared in good faith