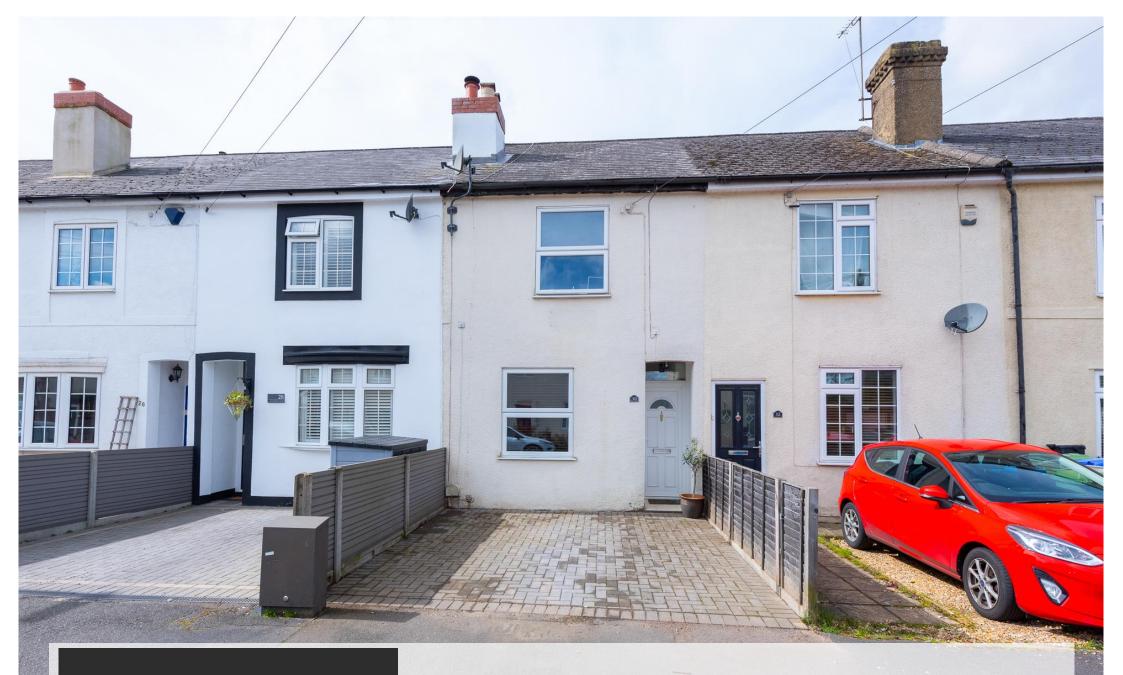

## VICTORIAN TERRACE HOME. This two double bedroom mid terrace property is offered to the market in our opinion in exceptional condition throughout.

Two Double Bedrooms | Two Reception Rooms | Modern Kitchen | Modern Bathroom | Enclosed Rear Garden | Off Street Parking

## £350,000 | Freehold

VICTORIAN TERRACE HOME. This two double bedroom mid terrace property is offered to the market in our opinion in exceptional condition throughout. The property benefits from a refitted kitchen, two reception rooms, refitted bathroom, enclosed rear garden and off street parking. Situated on the desirable south side of Farnborough within walking distance of local shops and restaurants and also a short drive from the A331 and M3 motorway. INTERNAL INSPECTION ADVISED TO AVOID DISAPPOINTMENT.