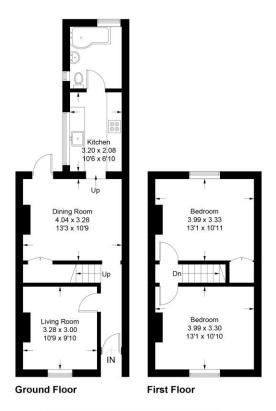

Council Tax Band: C EPC Band: D

Approximate Gross Internal Area Ground Floor = 43.1 sq m / 464 sq ft First Floor = 30.8 sq m / 331 sq ft Total = 73.9 sq m / 795 sq ft

## Somerset Road

Illustration for identification purposes only, measurements are approximate, not to scale. FloorplansUsketch.com © 2024 (ID1066031)