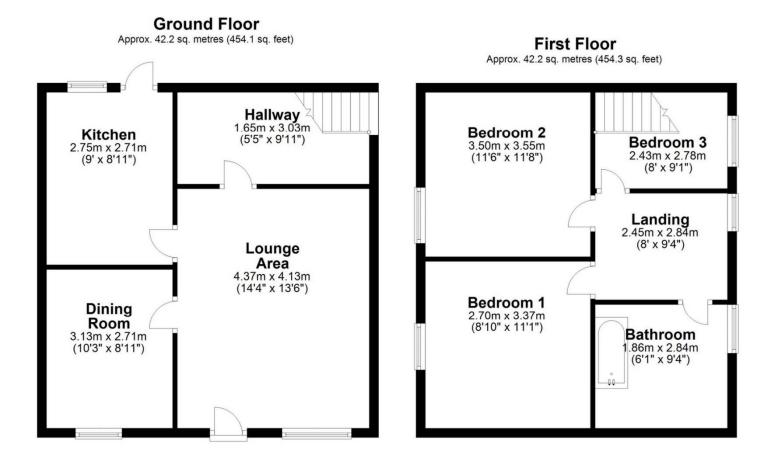

## Huntley Avenue, Gravesend, DA11

-

Total area: approx. 84.4 sq. metres (908.4 sq. feet)