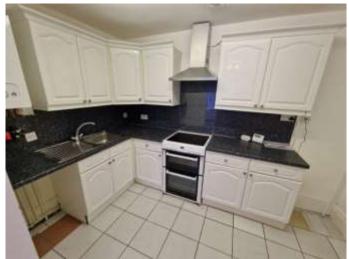

#### **Kitchen**

11'0" x 7'0" (3.35m x 2.13m)

Tiled flooring. Stainless steel sink with mixer tap. Base and wall mounted units. Plumbing for washing machine. Electric cooker and hob. Boiler. Carbon monoxide alarm. Extractor fan.