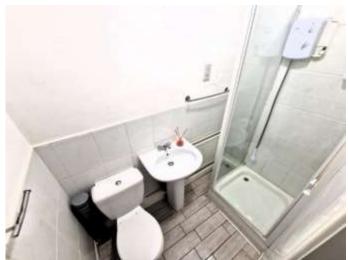

#### **Bathroom**

7'3" x 4'0" (2.21m x 1.22m)

Tiled flooring. Radiator. Shower cubicle with electric shower. Toilet. Sink with mixer tap.