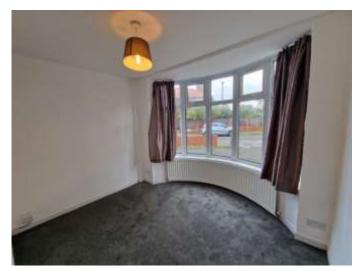

EPC D

Two Bedroom Ground Floor Flat

### Richmond Road, Redcar, TS10

#### **Entrance hallway**

13'7" x 2'8" (4.14m x 0.81m)

Carpeted. Radiator. Smoke alarm. Distribution board.

#### Lounge

11'6" x 14'0" (3.51m x 4.27m)

Carpeted. Radiator. Net curtains.

#### **Kitchen**

11'0" x 7'0" (3.35m x 2.13m)

Tiled flooring. Stainless steel sink with mixer tap. Base and wall mounted units. Plumbing for washing machine. Electric cooker and hob. Boiler. Carbon monoxide alarm. Extractor fan.

#### **Bedroom 1**

11'3" x 10'0" (3.43m x 3.05m)

Carpeted. Radiator.

#### **Bedroom 2**

 $11'0" \times 12'0" (3.35m \times 3.66m)$ 

Carpeted. Radiator.

#### **Bathroom**

7'3" x 4'0" (2.21m x 1.22m)

Tiled flooring. Radiator. Shower cubicle with electric shower. Toilet. Sink with mixer tap.















# 

VIEWING BY APPOINTMENT WITH AGENTS REDCAR LETTINGS & SALES COMPANY LTD Exchange Buildings,17-19 Cleveland Street,Redcar,TS10 1AR T: 01642 483430 E: info@redcarletting.co.uk W: redcarlettingandsales.co.uk

Map data ©2023

General: While we endeavour to make our sales particulars fair, accurate and reliable, they are only a general guide to the property and, accordingly, if there is any point which is of particular importance to you, please contact the office and we will be pleased to check the position for you, especially if you are contemplating travelling some distance to view the property.

Measurements: These approximate room sizes are only intended as general guidance. You must verify the dimensions carefully before ordering carpets or any built-in furniture.

Services: Pleas