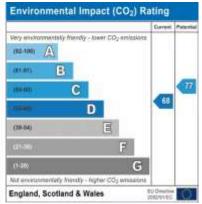

## £550 per month Richmond Road, Redcar, TS10

- · Ground Floor
- Lounge
- Two Bedrooms

- Gas Central Heating
- Double Glazed
- New Carpets

- Kitchen
- Bathroom
- Refurbished EPC D

Two Bedroom Ground Floor Flat