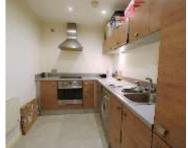

Kitchen 11'1" x 6'7"

Lino. Electric Heater. Extractor Fan. Oven. Electric Hob. Integrated Fridge/Freezer. Stainless Steel Sink. Spotlights. Smoke Alarm. Fuse Box. Integrated Washing Machine.

**Bedroom 1** 13'6" x 7'9" Carpeted. Electric Heater.