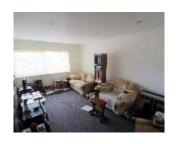

Viewings are strictly via the Agent on 01642 483430.

Hallway 10'9" x 7'2"

Carpeted. Electric Heater. Boiler Cupboard. Intercom. Heating Controls. Smoke Alarm.

**Living Room** 16'1" x 10'5" Carpeted. Electric Heater. Spotlights.