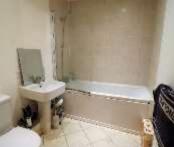

**Bedroom 2** 13'6" x 7'8" Carpeted. Electric Heater.

**Bathroom** 7'2" x 5'8" Bath With Shower Off Taps. Pedestal Sink With Mixer Tap. Toilet. Heated Towel Rail. Spotlights. Extractor. Lino.

Whilst every care is taken to ensure the accuracy of these details no responsibility for errors or misdescription can be accepted nor is any guarantee offered in respect of the property. These particulars do not constitute any part of an offer or contract.