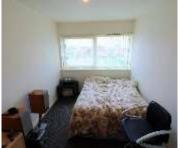

Kitchen 11'1" x 6'7"

Lino. Electric Heater. Extractor Fan. Oven. Electric Hob. Integrated Fridge/Freezer. Stainless Steel Sink. Spotlights. Smoke Alarm. Fuse Box. Integrated Washing Machine.

**Bedroom 1** 13'6" x 7'9" Carpeted. Electric Heater.