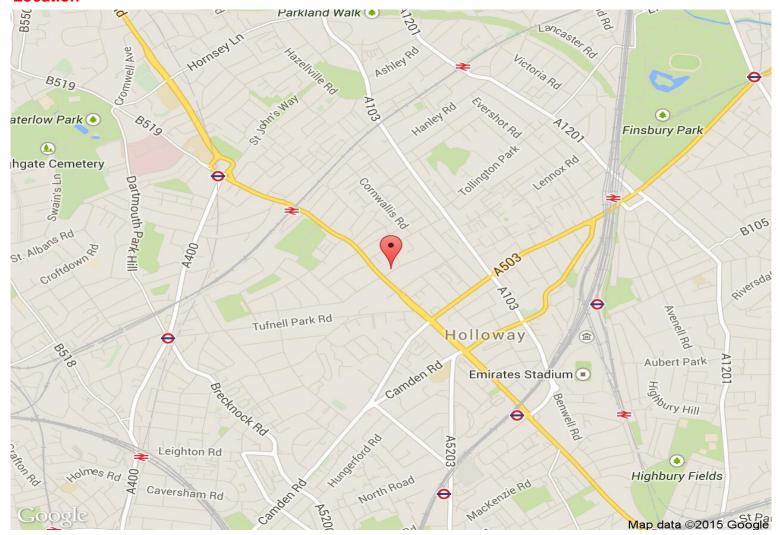

# £395 per week Sherard Court, Manor Gardens, Islington, N7



- Secure Off Street Parking
- Newly Decorated
- Communal Garden
- Own Balcony
- Spacious
- · Due to be redecorated
- Gated Development
- Bright

Due to be redecorated with new flooring is this very spacious 2 double bedroom, 2 bathroom flat with own terrace, private parking, a large separate reception room, fitted modern kitchen/diner, ample storage, benefiting from high ceilings & double glazed windows. Conveniently located within a secure gated development between Holloway Road, Archway & Finsbury Park as well as being only a short walk from, Arsenal, Highbury & Islington. Easy access to Camden, Kings Cross, Euston & Angel

## **Sherard Court, Manor Gardens, Islington, N7**

















### **Directions**

#### Location



### VIEWING BY APPOINTMENT WITH AGENTS ROCHESTER PLACE

161 Kentish Town Road, Camden, London, NW1 8PD T: 020 7284 4747 E: info@rochesterplace.co.uk W: www.rochesterplace.co.uk

General: While we endeavour to make our sales particulars fair, accurate and reliable, they are only a general guide to the property and, accordingly, if there is any point which is of particular importance to you, please contact the office and we will be pleased to check the position for you, especially if you are contemplating travelling some distance to view the property.

Measurements: These approximate room sizes are only intended as general guidance. You must verify the dimensions carefully before ordering carpets or any built-in furniture.

Services: Please note we have not tested the services or any of th