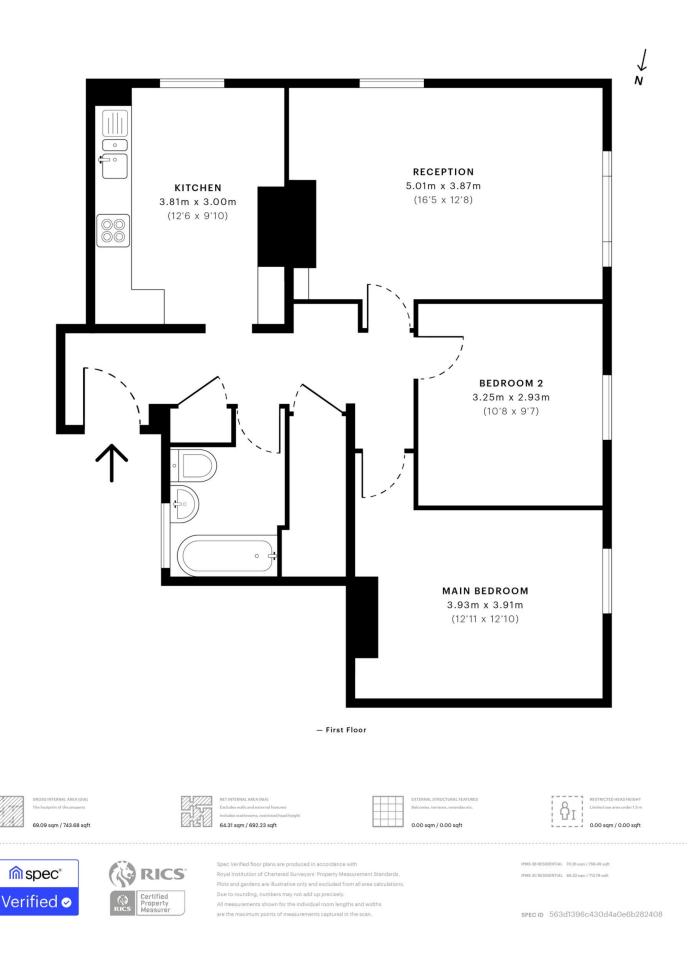

Street, Chalk Farm, NW1

| Environmental Impact (CO) Rating                                                             |           |          |
|----------------------------------------------------------------------------------------------|-----------|----------|
|                                                                                              | Current   | Potentia |
| Very environmentally friendly - lower CO2 emissions   (92-100) A   (81-91) B   (69-80) C     | 77        | 82       |
| (39-54) E<br>(21-38) F                                                                       |           |          |
| (1-20) C<br>Not environmentally friendly - higher CO2 emissions<br>England, Scotland & Wales | EU Direct |          |

-





















#### 69.09 sqm / 743.68 sqft



## **Directions**

#### Location



### VIEWING BY APPOINTMENT WITH AGENTS ROCHESTER PLACE

161 Kentish Town Road, Camden, London, NW1 8PD T: 020 7284 4747 E: info@rochesterplace.co.uk W: www.rochesterplace.co.uk

General: While we endeavour to make our sales particulars fair, accurate and reliable, they are only a general guide to the property and, accordingly, if there is any point which is of particular importance to you, please contact the office and we will be pleased to check the position for you, especially if you are contemplating travelling some distance to view the property.

Measurements: These approximate room sizes are only intended as general guidance. You must verify the dimensions carefully before ordering carpets or any built-in furniture. Services: Please note we have n