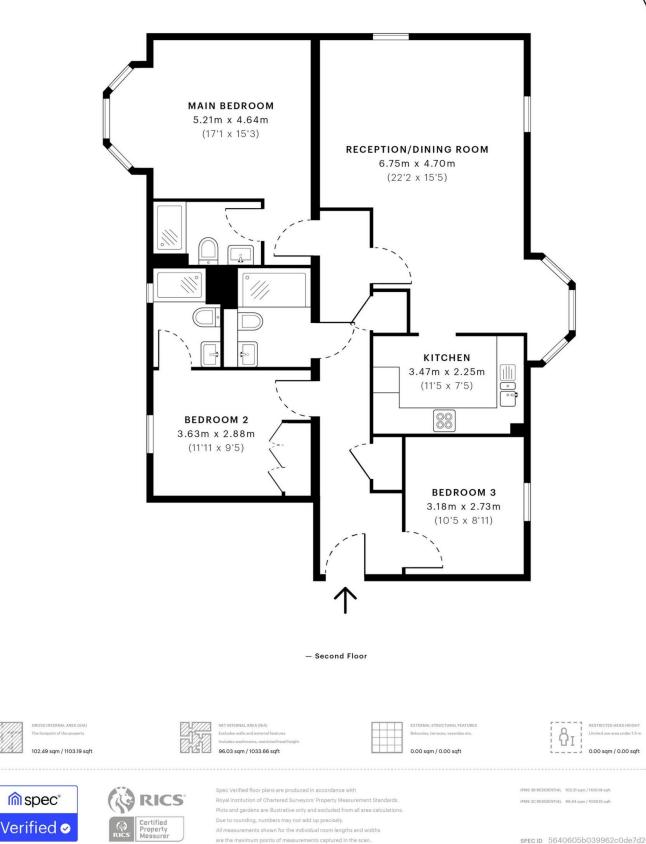

## £975,000 Northpoint Square, Camden Road, Camden, NW1

- Secure Gated Development
- Off Street Parking
- Modern

- Three Double Bedrooms
- Two Bathroom
- Concierge

- Modern
- Very Spaicous

A rare opportunity to purchase this spacious three bedroom, three bathroom apartment with parking set within this secure gated, modern development. The property is super quiet yet positioned in an excellent central location being just off Camden Road. Based on the second floor, this flat is larger than average boasting approximately 1100 sq ft and includes a secure parking space, with lift access and an onsite concierge service. Northpoint Square, Camden Road, Camden, NW1

-

m̂ spec⁵

102.49 sqm / 1103.19 sqft

N

SPEC ID 5640605b039962c0de7d20d14