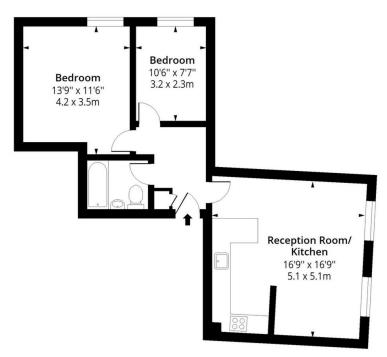

# **Gilden Crescent, NW5** Approx. Gross Internal Area 613 Sq Ft - 56.95 Sq M

## **Second Floor**

Floor Area 613 Sq Ft - 56.95 Sq M

Measured according to RICS IPMS2. Floor plan is for illustrative purposes only and is not to scale. Every attempt has been made to ensure the accuracy of the floor plan shown, however all measurements, fixtures, fittings and data shown are an approximate interpretation for illustrative purposes only. 1 sq m = 10.76 sq feet.