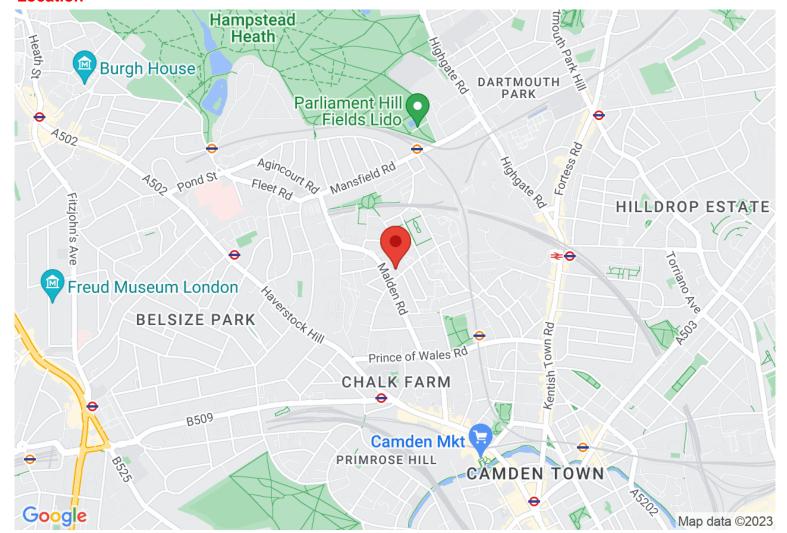

Windows
- Bright

This bright and sunny purpose built two bedroomed property offers a spacious flat on the 2nd floor in the heart of Queens Crescent with access to all the amenities that this growing area offers.

# Gilden Crescent, Chalk Farm, NW5



















# **Gilden Crescent, NW5** Approx. Gross Internal Area 613 Sq Ft - 56.95 Sq M





## **Second Floor**

Floor Area 613 Sq Ft - 56.95 Sq M



Measured according to RICS IPMS2. Floor plan is for illustrative purposes only and is not to scale. Every attempt has been made to ensure the accuracy of the floor plan shown, however all measurements, fixtures, fittings and data shown are an approximate interpretation for illustrative purposes only. 1 sq m = 10.76 sq feet.

lpaplus.com Date: 16/5/2023

## **Directions**

#### Location



### VIEWING BY APPOINTMENT WITH AGENTS ROCHESTER PLACE

161 Kentish Town Road, Camden, London, NW1 8PD T: 020 7284 4747 E: info@rochesterplace.co.uk W: www.rochesterplace.co.uk

General: While we endeavour to make our sales particulars fair, accurate and reliable, they are only a general guide to the property and, accordingly, if there is any point which is of particular importance to you, please contact the office and we will be pleased to check the position for you, especially if you are contemplating travelling some distance to view the property.

Measurements: These approximate room sizes are only intended as general guidance. You must verify the dimensions carefully before ordering carpets or any built-in furniture.

Services: Please note we have not tested the services or any of th