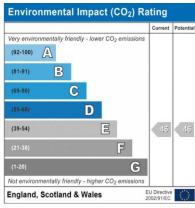

## **Second Floor**

Floor Area 613 Sq Ft - 56.95 Sq M

Measured according to RICS IPMS2. Floor plan is for illustrative purposes only and is not to scale. Every attempt has been made to ensure the accuracy of the floor plan shown, however all measurements, fixtures, fittings and data shown are an approximate interpretation for illustrative purposes only. 1 sq m = 10.76 sq feet.