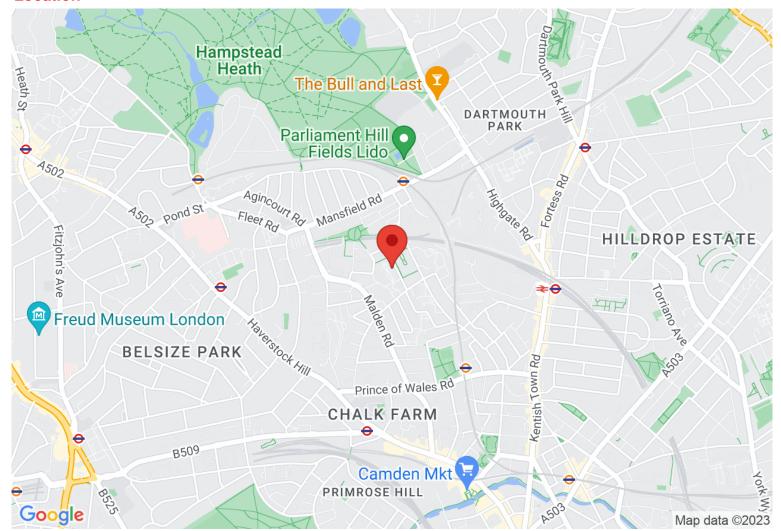

ing the green well planted communal gardens, along with a balcony stretching alongside the front of the property giving more urban views from the bedrooms.

Weedington Road, Queens Crescent, NW5





























# Weedington Road, NW5 Approx. Gross Internal Area 705 Sq Ft - 65.49 Sq M

Approx. Gross Balcony Area 113 Sq Ft - 10.50 Sq M





### First Floor

Floor Area 705 Sq Ft - 65.49 Sq M



Measured according to RICS IPMS2. Floor plan is for illustrative purposes only and is not to scale. Every attempt has been made to ensure the accuracy of the floor plan shown, however all measurements, fixtures, fittings and data shown are an approximate interpretation for illustrative purposes only. 1 sq m = 10.76 sq feet.

Date: 22/5/2023 lpaplus.com

#### **Directions**

#### Location



#### VIEWING BY APPOINTMENT WITH AGENTS ROCHESTER PLACE

161 Kentish Town Road,Camden,London,NW1 8PD T: 020 7284 4747 E: info@rochesterplace.co.uk W: www.rochesterplace.co.uk

General: While we endeavour to make our sales particulars fair, accurate and reliable, they are only a general guide to the property and, accordingly, if there is any point which is of particular importance to you, please contact the office and we will be pleased to check the position for you, especially if you are contemplating travelling some distance to view the property.

Measurements: These approximate room sizes are only intended as general guidance. You must verify the dimensions carefully before ordering carpets or any built-in furniture.

Services: Please note we have not tested the services or any of the