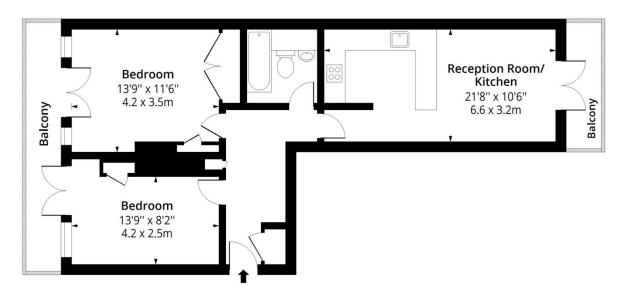

# Weedington Road, NW5 Approx. Gross Internal Area 705 Sq Ft - 65.49 Sq M

Approx. Gross Balcony Area 113 Sq Ft - 10.50 Sq M

### First Floor

Floor Area 705 Sq Ft - 65.49 Sq M

Measured according to RICS IPMS2. Floor plan is for illustrative purposes only and is not to scale. Every attempt has been made to ensure the accuracy of the floor plan shown, however all measurements, fixtures, fittings and data shown are an approximate interpretation for illustrative purposes only. 1 sq m = 10.76 sq feet.