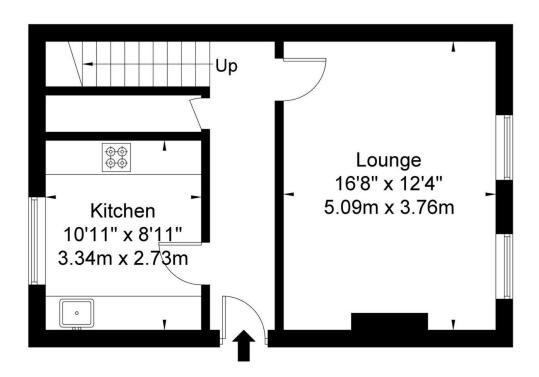

161 Kentish Town Road London NW1 8PD

t: 020 7284 4747 f: 020 7424 9005 info@rochesterplace.co.uk

rochesterplace.co.uk

## £465,000 Marlborough Road, Archway, N19



- Over Two Floors
- Own Section of Garden
- Very Spacious

- Large Windows
- · High Ceilings

This two double bed bright and spacious maisonette sits over the top two floors of a victorian terraced conversion which has an allocated share of garden and is tucked away from the busier streets with access to all the amenities of Upper Holloway, Hornsey Road, Finsbury Park and Dartmouth Park with buses nearby into Islington, Camden, Highgate and Crouch End.

# Marlborough Road, Archway, N19



























### Approx Gross Internal Area = 81.1 sq m / 872 sq ft







#### **Directions**



#### VIEWING BY APPOINTMENT WITH AGENTS ROCHESTER PLACE

161 Kentish Town Road,Camden,London,NW1 8PD T: 020 7284 4747 E: info@rochesterplace.co.uk W: www.rochesterplace.co.uk

General: While we endeavour to make our sales particulars fair, accurate and reliable, they are only a general guide to the property and, accordingly, if there is any point which is of particular importance to you, please contact the office and we will be pleased to check the position for you, especially if you are contemplating travelling some distance to view the property.

Measurements: These approximate room sizes are only intended as general guidance. You must verify the dimensions carefully before ordering carpets or any built-in furniture.

Services: Please note we have not tested the