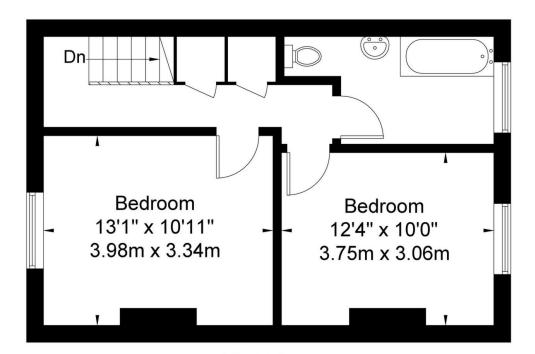

161 Kentish Town Road London NW1 8PD

t: 020 7284 4747 f: 020 7424 9005 info@rochesterplace.co.uk

rochesterplace.co.uk

## £465,000 Marlborough Road, Archway, N19



- Over Two Floors
- Own Section of Garden
- Very Spacious

- Large Windows
- · High Ceilings

This two double bed bright and spacious maisonette sits over the top two floors of a victorian terraced conversion which has an allocated share of garden and is tucked away from the busier streets with access to all the amenities of Upper Holloway, Hornsey Road, Finsbury Park and Dartmouth Park with buses nearby into Islington, Camden, Highgate and Crouch End.

# Marlborough Road, Archway, N19



























### Approx Gross Internal Area = 81.1 sq m / 872 sq ft







#### **Directions**



#### VIEWING BY APPOINTMENT WITH AGENTS ROCHESTER PLACE

161 Kentish Town Road,Camden,London,NW1 8PD T: 020 7284 4747 E: info@rochesterplace.co.uk W: www.rochesterplace.co.uk

General: While we endeavour to make our sales particulars fair, accurate and reliable, they are only a general guide to the property and, accordingly, if there is any point which is of particular importance to you, please contact the office and we will be pleased to check the position for you, especially if you are contemplating travelling some distance to view the property.

Measurements: These approximate room sizes are only intended as general guidance. You must verify the dimensions carefully before ordering carpets or any built-in furniture.

Services: Please note we have not tested th