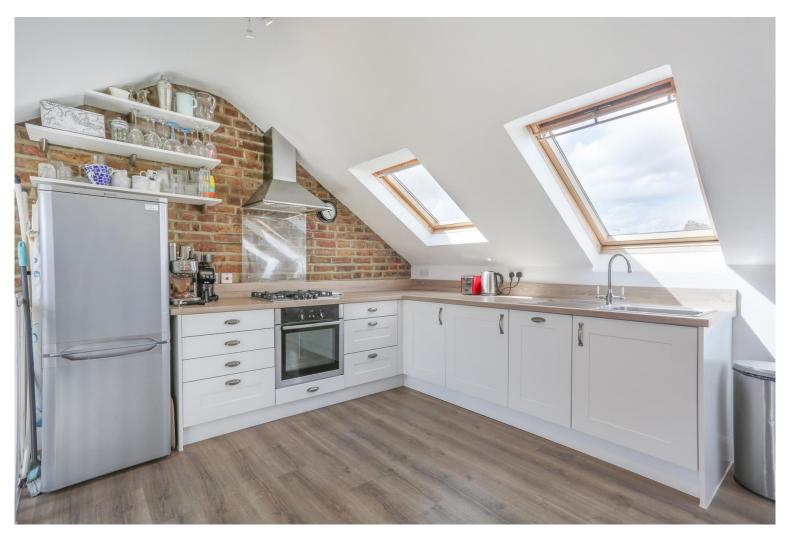

# £680,000 Mercers Road, Tufnell Park, N19

- Large South Facing Terrace
- Lovley Residential Street
- Modern

- Bright & Spacious
- Wood Floors
- Ample Storage

We are excited to present this lovely split level two double bed period conversion with a modern open plan kitchen and sunny south facing roof terrace. It is a bright, spacious home situated in the heart of Tufnell Park on one of the areas most sought after roads and should be on the top of your list.

# Mercers Road, Tufnell Park, N19

-