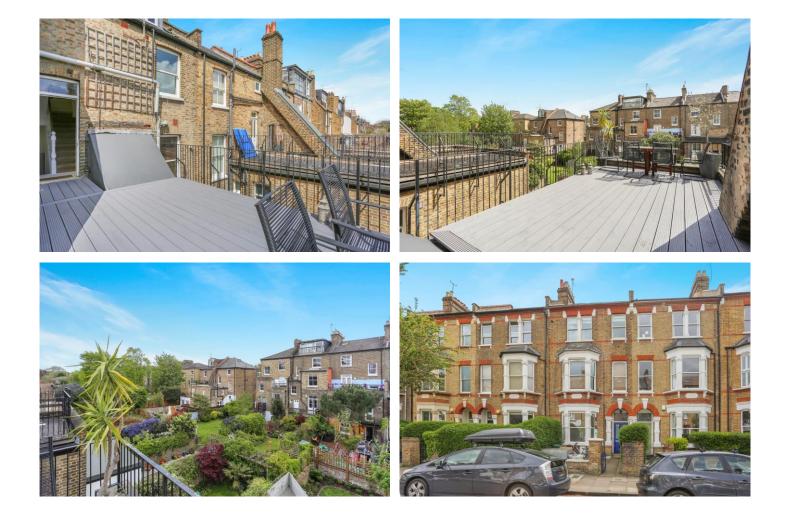

# £680,000 Mercers Road, Tufnell Park, N19

- Large South Facing Terrace
- Lovley Residential Street
- Modern

- Bright & Spacious
- Wood Floors
- Ample Storage

We are excited to present this lovely split level two double bed period conversion with a modern open plan kitchen and sunny south facing roof terrace. It is a bright, spacious home situated in the heart of Tufnell Park on one of the areas most sought after roads and should be on the top of your list.

### Location