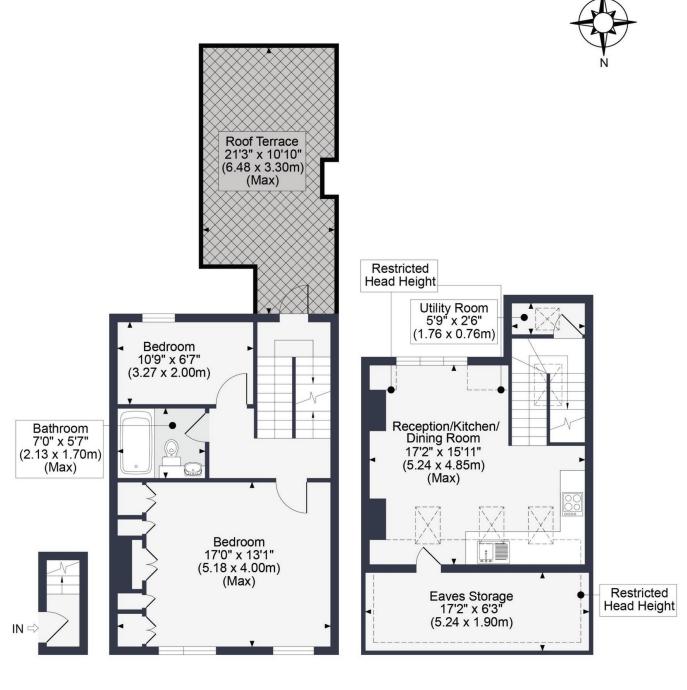

### MERCERS ROAD, N19

TOTAL APPROX FLOORPLAN AREA INCLUDING RESTRICTED HEAD HEIGHT AREAS & EAVES STORAGE 884 SQ.FT (82 SQ.M) TOTAL APPROX FLOORPLAN AREA EXCLUDING RESTRICTED HEAD HEIGHT AREAS & EAVES STORAGE 716 SQ.FT (67 SQ.M)

FIRST FLOOR GROSS INTERNAL FLOOR AREA 18 SQ.FT SECOND FLOOR GROSS INTERNAL FLOOR AREA 441 SQ.FT THIRD FLOOR GROSS INTERNAL FLOOR AREA 425 SQ.FT