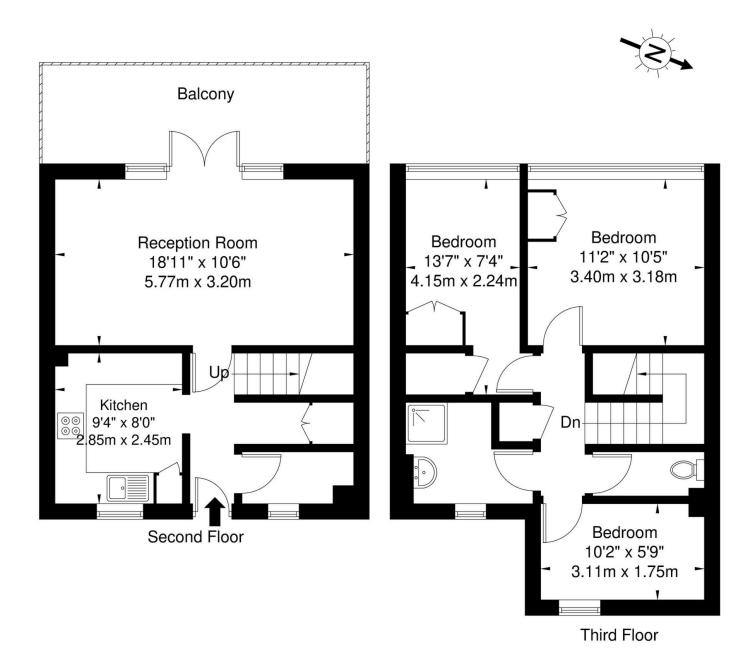

# Myrtle Walk, N1 1QF

Approx. Gross Internal Area = 77.6 sq m / 835 sq ft

Ref

Copyright B L E U

The Floor plan is not to scale and measurements and areas shown are approximate and therefore should be used for illustrative purposes only. The plan has been prepared in accordance with the RICS code of Measuring Practice and whilst we have confidence in the information produced it must not be relied on. If there is any aspect of particular importance, you should carry out or commission your own inspection of the property.