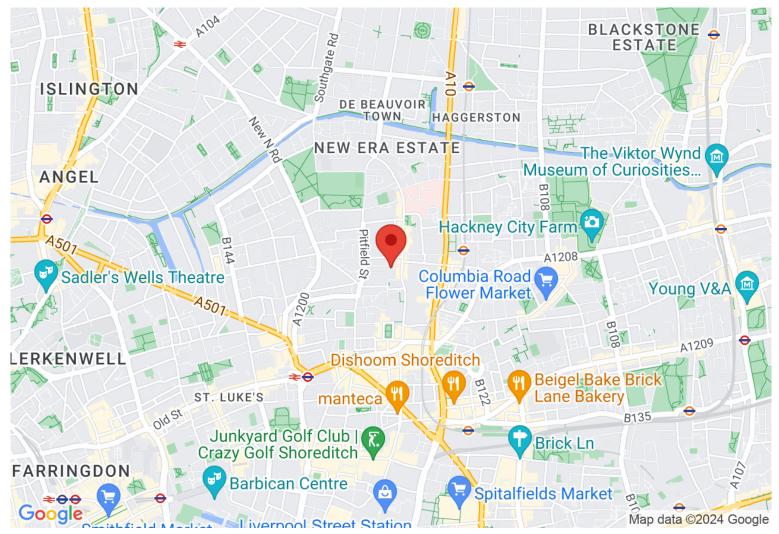

Spacious

We are pleased to offer this spacious, split level 3 bedroom with separate study apartment in the heart of Hoxton, surrounded by many amenities and transport options.

## Myrtle Walk, Hoxtons, N1



























# Myrtle Walk, N1 1QF

Approx. Gross Internal Area = 77.6 sq m / 835 sq ft



Ref

Copyright B L E U

The Floor plan is not to scale and measurements and areas shown are approximate and therefore should be used for illustrative purposes only. The plan has been prepared in accordance with the RICS code of Measuring Practice and whilst we have confidence in the information produced it must not be relied on. If there is any aspect of particular importance, you should carry out or commission your own inspection of the property.

### **Directions**

#### Location



### VIEWING BY APPOINTMENT WITH AGENTS ROCHESTER PLACE

161 Kentish Town Road,Camden,London,NW1 8PD T: 020 7284 4747 E: info@rochesterplace.co.uk W: www.rochesterplace.co.uk

General: While we endeavour to make our sales particulars fair, accurate and reliable, they are only a general guide to the property and, accordingly, if there is any point which is of particular importance to you, please contact the office and we will be pleased to check the position for you, especially if you are contemplating travelling some distance to view the property.

Measurements: These approximate room sizes are only intended as general guidance. You must verify the dimensions carefully before ordering carpets or any built-in furniture.

Services: Please note we have not tested the services or any of the e