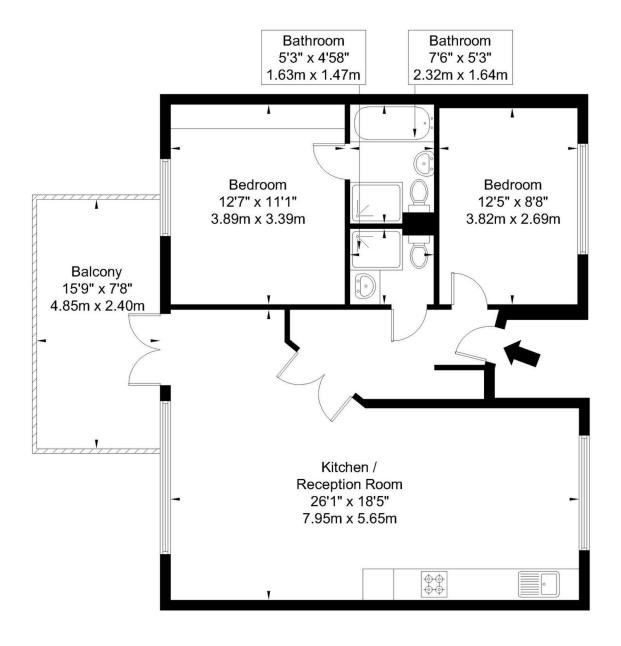

# Camden Road, N7 0BJ

Approx Gross Internal Area = 73 sq m / 785 sq ft
Balcony = 12 sq m / 129 sq ft
Total = 85 sq m / 914 sq ft

**Ground Floor** 

Ref: Copyright B L E U

The Floor plan is not to scale and measurements and areas shown are approximate and therefore should be used for illustrative purposes only. The plan has been prepared in accordance with the RICS code of Measuring Practice and whilst we have confidence in the information produced it must not be relied on. If there is any aspect of particular importance, you should carry out or commission your own inspection of the property.