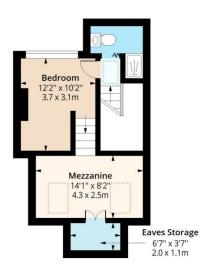

## Rathcoole Avenue, Crouch End, N8

Rathcoole Avenue, N8
Approx. Gross Internal Area 971 Sq Ft - 90.21 Sq M
Approx. Gross Eaves Storage Area 24 Sq Ft - 2.23 Sq M

**Ground Floor** 

**Second Floor** 

Floor Area 297 Sq Ft - 27.59 Sq M

Measured according to RICS IPMS2. Floor plan is for illustrative purposes only and is not to scale. Every attempt has been made to ensure the accuracy of the floor plan shown, however all measurements, fixtures, fittings and data shown are an approximate interpretation for illustrative purposes only. 1 sq m = 10.76 sq feet.