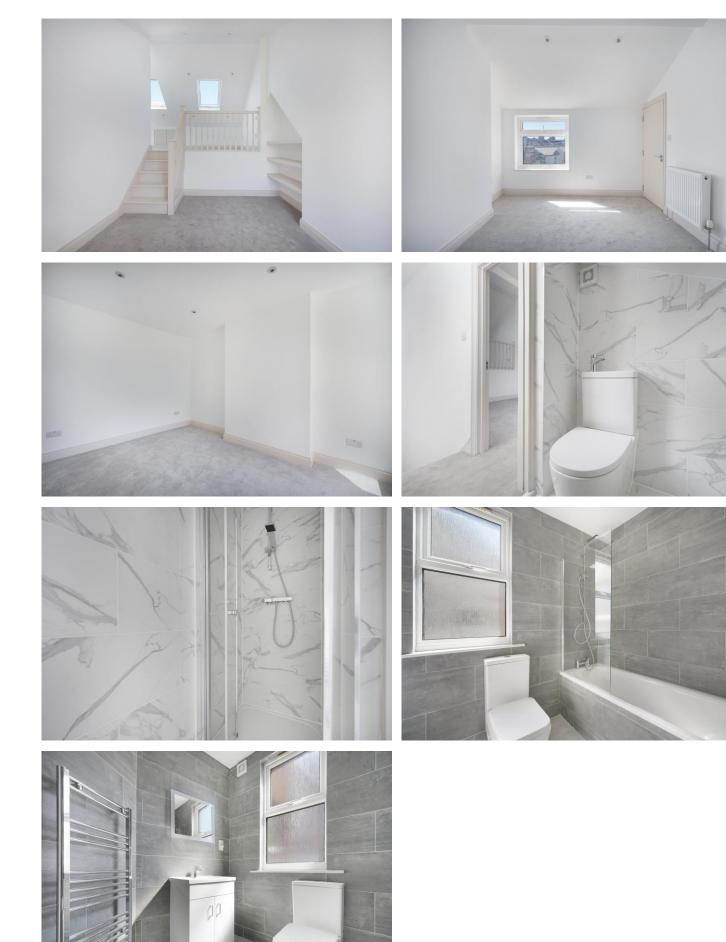

## Rathcoole Avenue, Crouch End, N8

Rathcoole Avenue, N8
Approx. Gross Internal Area 971 Sq Ft - 90.21 Sq M
Approx. Gross Eaves Storage Area 24 Sq Ft - 2.23 Sq M

**Ground Floor** 

**Second Floor** 

Floor Area 297 Sq Ft - 27.59 Sq M