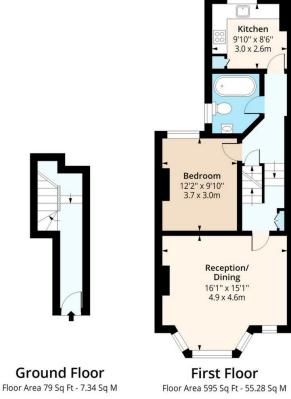

## Rathcoole Avenue, Crouch End, N8

Rathcoole Avenue, N8
Approx. Gross Internal Area 971 Sq Ft - 90.21 Sq M
Approx. Gross Eaves Storage Area 24 Sq Ft - 2.23 Sq M

**Ground Floor** 

**Second Floor** 

Floor Area 297 Sq Ft - 27.59 Sq M

Measured according to RICS IPMS2. Floor plan is for illustrative purposes only and is not to scale. Every attempt has been made to ensure the accuracy of the floor plan shown, however all measurements, fixtures, fittings and data shown are an approximate interpretation for illustrative purposes only. 1 sq m = 10.76 sq feet.