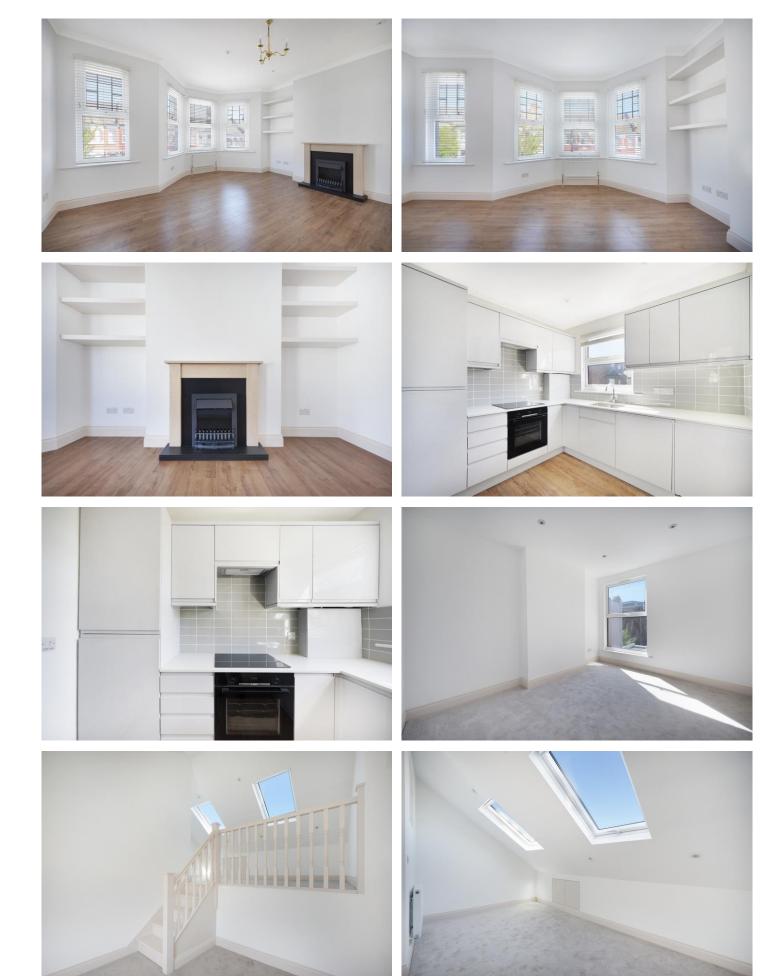

## Rathcoole Avenue, Crouch End, N8

Rathcoole Avenue, N8
Approx. Gross Internal Area 971 Sq Ft - 90.21 Sq M
Approx. Gross Eaves Storage Area 24 Sq Ft - 2.23 Sq M

**Ground Floor** 

**Second Floor** 

Floor Area 297 Sq Ft - 27.59 Sq M