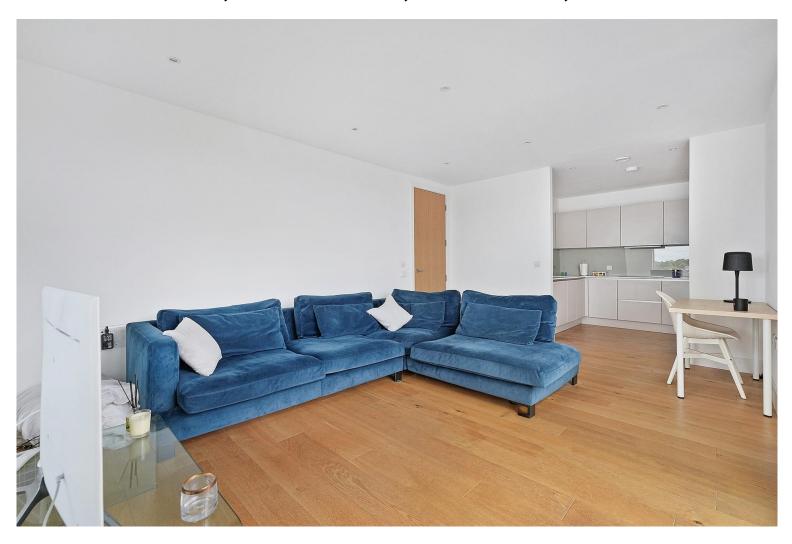

## £425,000 Maison House, Acton Walk, Whetsone, N20

- Stylish apartment in gated development
- Approximately 637sqft
- · Private roof terrace
- Full height window
- Contemporary kitchen
- Generous double bedroom
- Short walk to Whetstone High Road
- · Close to underground

Tucked away within a secure, gated development in the heart of Whetstone, this immaculate one bedroom apartment offers approximately 637sqft of thoughtfully designed living space, complete with a private roof terrace, lift access, and stylish interiors throughout.