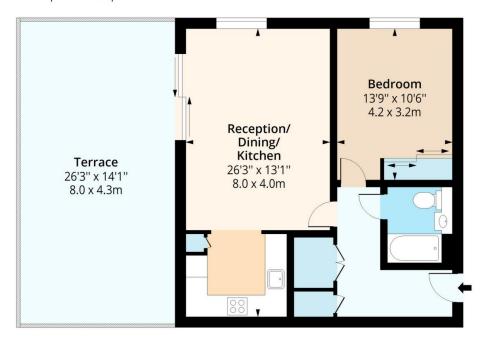

# Maison House, Acton Walk, Whetsone, N20

Maison House, N20 Approx. Gross Internal Area 637 Sq Ft - 59.18 Sq M Approx. Gross Terrace Area 389 Sq Ft - 36.14 Sq M

### First Floor

Floor Area 637 Sq Ft - 59.18 Sq M

Measured according to RICS IPMS2. Floor plan is for illustrative purposes only and is not to scale. Every attempt has been made to ensure the accuracy of the floor plan shown, however all measurements, fixtures, fittings and data shown are an approximate interpretation for illustrative purposes only. 1 sq m = 10.76 sq feet.