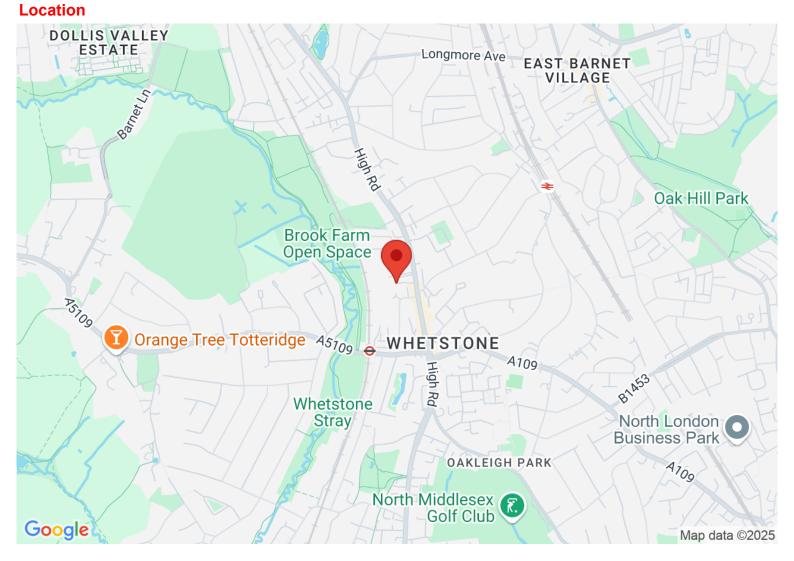

apartment offers approximately 637sqft of thoughtfully designed living space, complete with a private roof terrace, lift access, and stylish interiors throughout.

# Maison House, Acton Walk, Whetsone, N20









































Maison House, N20 Approx. Gross Internal Area 637 Sq Ft - 59.18 Sq M Approx. Gross Terrace Area 389 Sq Ft - 36.14 Sq M





### First Floor

Floor Area 637 Sq Ft - 59.18 Sq M



Measured according to RICS IPMS2. Floor plan is for illustrative purposes only and is not to scale. Every attempt has been made to ensure the accuracy of the floor plan shown, however all measurements, fixtures, fittings and data shown are an approximate interpretation for illustrative purposes only. 1 sq m = 10.76 sq feet.

lpaplus.com Date: 9/6/2025

## **Directions**



#### VIEWING BY APPOINTMENT WITH AGENTS ROCHESTER PLACE

161 Kentish Town Road, Camden, London, NW1 8PD T: 020 7284 4747 E: info@rochesterplace.co.uk W: www.rochesterplace.co.uk

General: While we endeavour to make our sales particulars fair, accurate and reliable, they are only a general guide to the property and, accordingly, if there is any point which is of particular importance to you, please contact the office and we will be pleased to check the position for you, especially if you are contemplating travelling some distance to view the property.

Measurements: These approximate room sizes are only intended as general guidance. You must verify the dimensions carefully before ordering carpets or any built-in furniture.

Services: Please note we have not tested the services or any of t