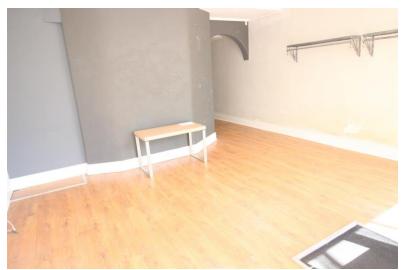

## £12,000 per annum

Front shop floor 4.8m by 3.5m Far Back room- Depth- 3.7m by 2.3m Cloakroom Kitchenette with fridge Storage cupboard 2nd back room 2.5m by 1.9m 1st back room With sink and shower unit 2.5m by 2.4m