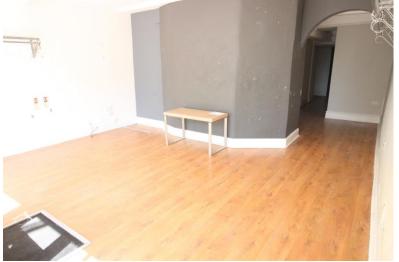

## £12,000 per annum

Front shop floor 4.8m by 3.5m Far Back room- Depth- 3.7m by 2.3m Cloakroom Kitchenette with fridge Storage cupboard 2nd back room 2.5m by 1.9m 1st back room With sink and shower unit 2.5m by 2.4m