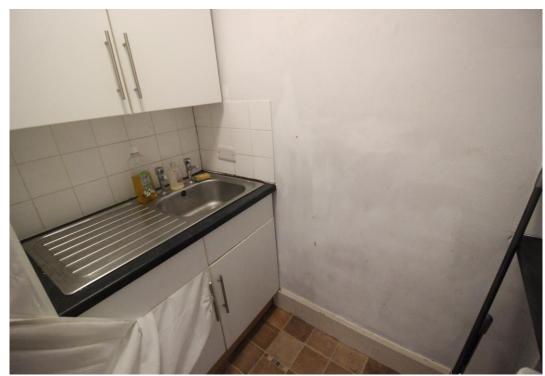

## £12,000 per annum

Front shop floor 4.8m by 3.5m Far Back room- Depth- 3.7m by 2.3m Cloakroom Kitchenette with fridge Storage cupboard 2nd back room 2.5m by 1.9m 1st back room With sink and shower unit 2.5m by 2.4m