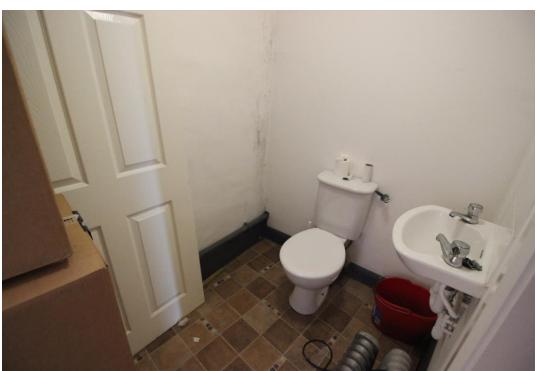

## £12,000 per annum

Front shop floor 4.8m by 3.5m Far Back room- Depth- 3.7m by 2.3m Cloakroom Kitchenette with fridge Storage cupboard 2nd back room 2.5m by 1.9m 1st back room With sink and shower unit 2.5m by 2.4m