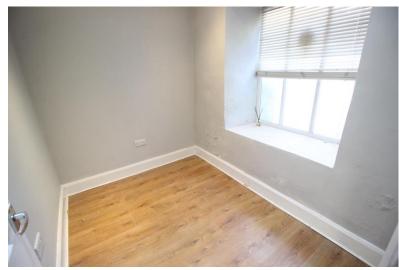

## £12,000 per annum

Front shop floor 4.8m by 3.5m Far Back room- Depth- 3.7m by 2.3m Cloakroom Kitchenette with fridge Storage cupboard 2nd back room 2.5m by 1.9m 1st back room With sink and shower unit 2.5m by 2.4m