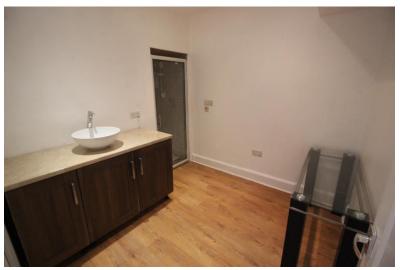

## £12,000 per annum

Front shop floor 4.8m by 3.5m Far Back room- Depth- 3.7m by 2.3m Cloakroom Kitchenette with fridge Storage cupboard 2nd back room 2.5m by 1.9m 1st back room With sink and shower unit 2.5m by 2.4m