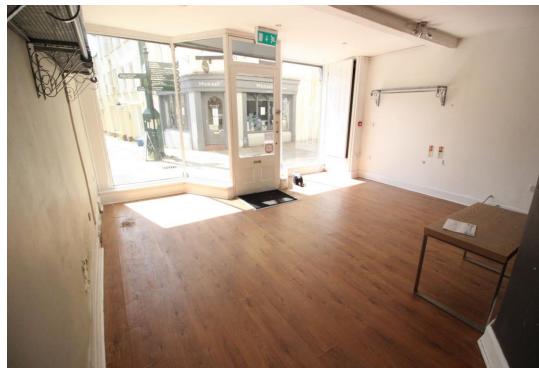

## Retail Unit situated in the pedestrianised cobbled Church Street which benefits from generous foot fall and an attractive location.

RETAIL UNIT | TOWN LOCATION | AVAILABLE NOW

## £12,000 per annum

Front shop floor 4.8m by 3.5m Far Back room- Depth- 3.7m by 2.3m Cloakroom Kitchenette with fridge Storage cupboard 2nd back room 2.5m by 1.9m 1st back room With sink and shower unit 2.5m by 2.4m