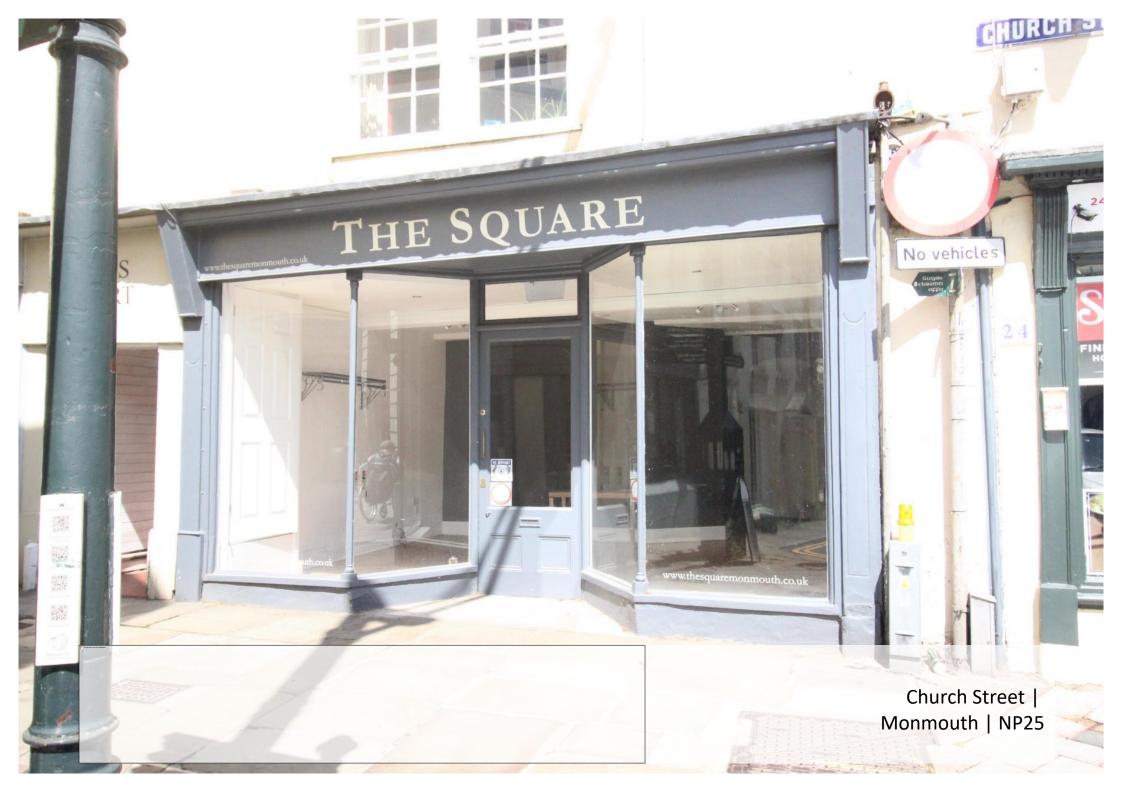

## Retail Unit situated in the pedestrianised cobbled Church Street which benefits from generous foot fall and an attractive location.

RETAIL UNIT | TOWN LOCATION | AVAILABLE NOW

## £12,000 per annum

Front shop floor 4.8m by 3.5m Far Back room- Depth- 3.7m by 2.3m Cloakroom Kitchenette with fridge Storage cupboard 2nd back room 2.5m by 1.9m 1st back room With sink and shower unit 2.5m by 2.4m