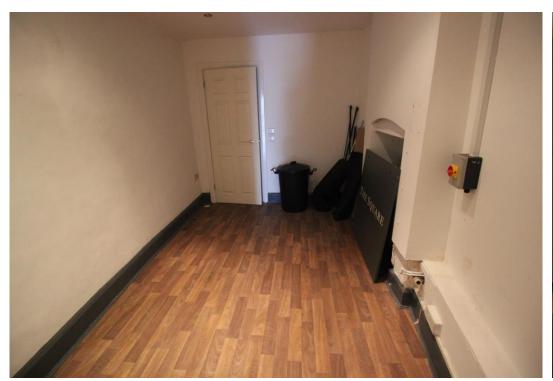

## £12,000 per annum

Front shop floor 4.8m by 3.5m Far Back room- Depth- 3.7m by 2.3m Cloakroom Kitchenette with fridge Storage cupboard 2nd back room 2.5m by 1.9m 1st back room With sink and shower unit 2.5m by 2.4m