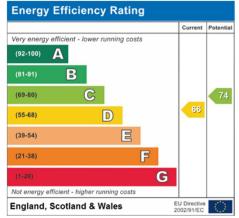

#### APPROX. GROSS INTERNAL FLOOR AREA 898 SQ FT / 83 SQ M

Illustration for identification purposes only, not to scale
All measurements are maximum, and includes wardrobes and window bays where applicable
Prepared by Pixangle © . Tel 020 8870 2118