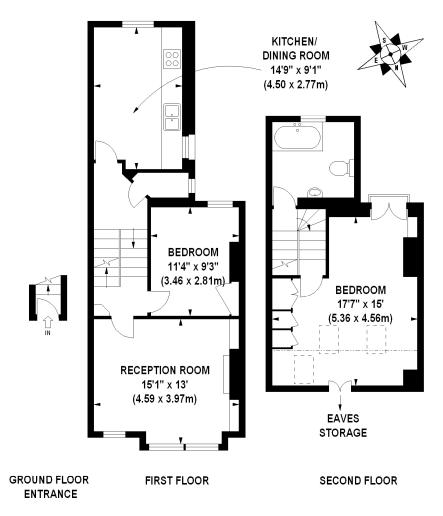

#### APPROX. GROSS INTERNAL FLOOR AREA 898 SQ FT / 83 SQ M

Illustration for identification purposes only, not to scale
All measurements are maximum, and includes wardrobes and window bays where applicable
Prepared by Pixangle © . Tel 020 8870 2118