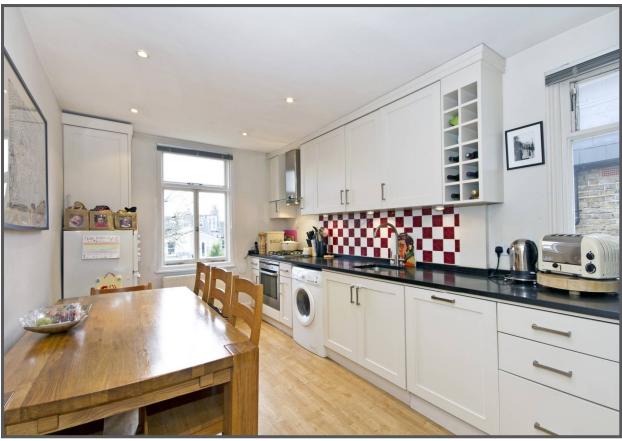

### Bassingham Road, Earlsfield, London, SW18

- ♥ Two Double Bedrooms
- Kitchen Breakfast Room
- Earlsfield Mainline 10Minute Walk
- AvailableImmediately
- Large Living Room
- Period Property

A SUPERB two DOUBLE bedroom flat located on one of EARLSFIELDS most sought after roads. This very well presented flat has accommodation over 2 floors briefly comprising 15' living room with feature fireplace, well fitted 14'9 kitchen breakfast room with appliances, two genuine double bedrooms and modern bathroom. Bassingham Road runs directly off Earlsfield Road and is within a 10 minute walk of EARLSFIELD MAINLINE STATION. The area is also well served with numerous shops bars and restaurants whilst the wide open spaces of WANDSWORTH COMMON are also close by.