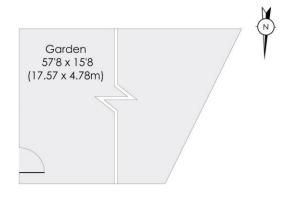

### Garratt Lane, Earlsfield, London, SW17

- Brilliant Location
- Rear Garden
- ▼ Two Double Bedrooms
  ▼ First Floor
- Great for Transport
- Furnished

BRILLIANTLY located first floor flat in the HEART of EARLSFIELD just a few minutes' walk to the MAINLINE STATION and the great selection of shops bars and eateries of GARRATT LANE. The flat comprises two double bedrooms, good size living room, a well fitted kitchen with appliances and modern bathroom with white suite, and has its own section of rear garden

#### **GARRATT LANE, SW17**

Approx. Gross Internal Floor Area

655 Sq. ft/60.84 Sq. m