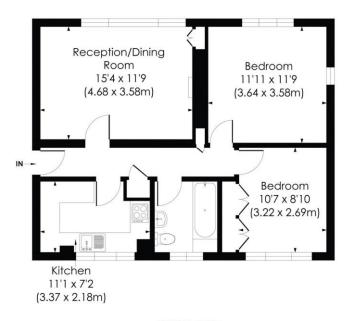

#### **GARRATT LANE, SW17**

Approx. Gross Internal Floor Area

655 Sq. ft/60.84 Sq. m

#### **GROUND FLOOR**

#### FIRST FLOOR

© Pixangle Property Marketing Ltd. info@pixangle.com Tel: 0208 870 2118