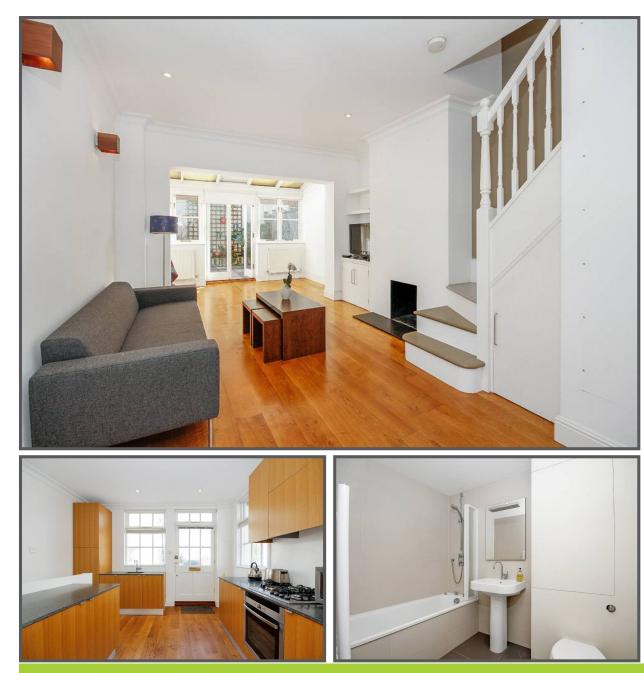

#### Princes Road, East Sheen, London, SW14

A beautifully presented two double bedroom house ideally positioned within the ever-popular "Royals" area of East Sheen, just a short 5-7 minute walk to Mortlake Mainline Station, providing swift access into Central London. This charming property offers stylish and well-balanced accommodation arranged over three floors. The ground floor enjoys a wonderful open-plan layout, comprising a contemporary 11'7" kitchen with integrated appliances, flowing seamlessly into a generous 24'3" reception room with attractive wood flooring and direct access to the private 13'6" courtyard garden, which also benefits from rear gated access. On the first floor, there are two spacious double bedrooms and a modern family bathroom, while the lower ground floor offers a highly versatile study/utility area accompanied by a contemporary shower room - ideal for working from home or storage. Princes Road is within walking distance of East Sheen Village with its array of boutique shops, cafés, and restaurants, while being close to highly regarded schools, including East Sheen Primary, Thomson House School, and Tower House Preparatory.