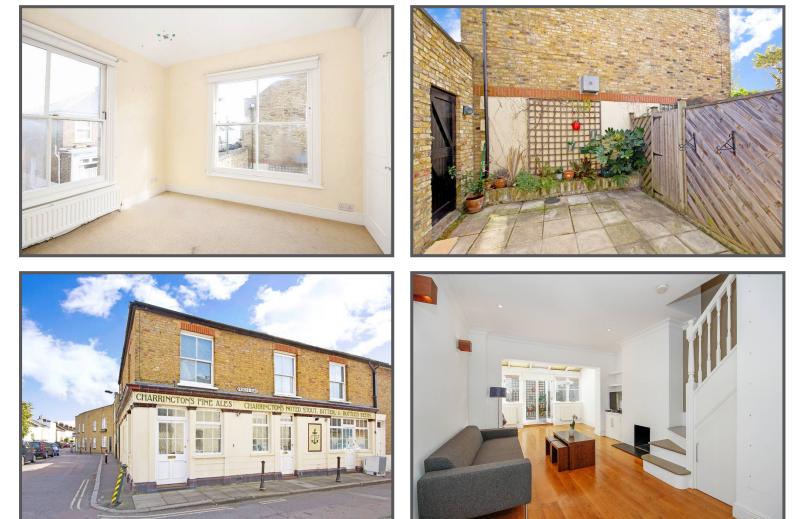

#### Princes Road, East Sheen, London, SW14

A beautifully presented two double bedroom house ideally positioned within the ever-popular "Royals" area of East Sheen, just a short 5-7 minute walk to Mortlake Mainline Station, providing swift access into Central London. This charming property offers stylish and well-balanced accommodation arranged over three floors. The ground floor enjoys a wonderful open-plan layout, comprising a contemporary 11'7" kitchen with integrated appliances, flowing seamlessly into a generous 24'3" reception room with attractive wood flooring and direct access to the private 13'6" courtyard garden, which also benefits from rear gated access. On the first floor, there are two spacious double bedrooms and a modern family bathroom, while the lower ground floor offers a highly versatile study/utility area accompanied by a contemporary shower room - ideal for working from home or storage. Princes Road is within walking distance of East Sheen Village with its array of boutique shops, cafés, and restaurants, while being close to highly regarded schools, including East Sheen Primary, Thomson House School, and Tower House Preparatory.