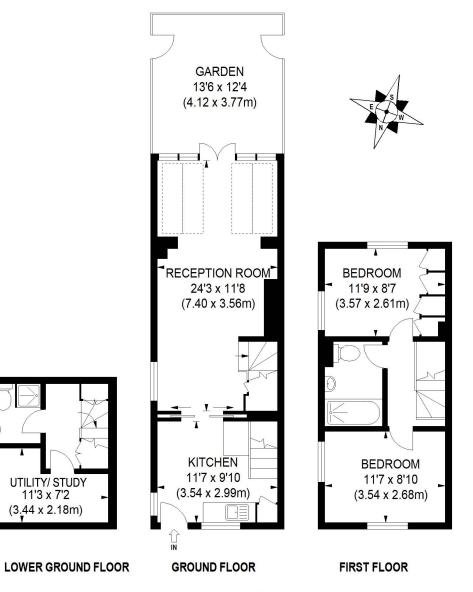

#### Princes Road, East Sheen, London, SW14

A beautifully presented two double bedroom house ideally positioned within the ever-popular "Royals" area of East Sheen, just a short 5-7 minute walk to Mortlake Mainline Station, providing swift access into Central London. This charming property offers stylish and well-balanced accommodation arranged over three floors. The ground floor enjoys a wonderful open-plan layout, comprising a contemporary 11'7" kitchen with integrated appliances, flowing seamlessly into a generous 24'3" reception room with attractive wood flooring and direct access to the private 13'6" courtyard garden, which also benefits from rear gated access. On the first floor, there are two spacious double bedrooms and a modern family bathroom, while the lower ground floor offers a highly versatile study/utility area accompanied by a contemporary shower room - ideal for working from home or storage. Princes Road is within walking distance of East Sheen Village with its array of boutique shops, cafés, and restaurants, while being close to highly regarded schools, including East Sheen Primary, Thomson House School, and Tower House Preparatory.