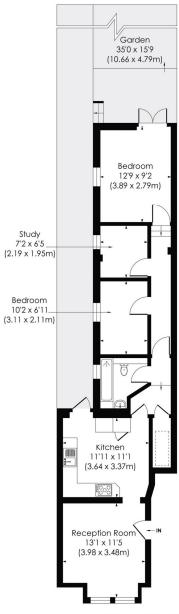

### **EARLSFIELD ROAD, SW18**

Approx. Gross Internal Floor Area 673 Sq. ft/62.55 Sq. m

### **GROUND FLOOR**

© Pixangle Property Marketing Ltd. info@pixangle.com Tel: 0208 870 2118

This floor plan has been prepared for the purpose of illustration only in accordance with the latest RICS code of measuring practice and is not to scale. All measurements and areas are approximate and whilst every effort has been made to ensure the accuracy of the plan contained here, no responsibility is taken for any error, omission or misstatement.