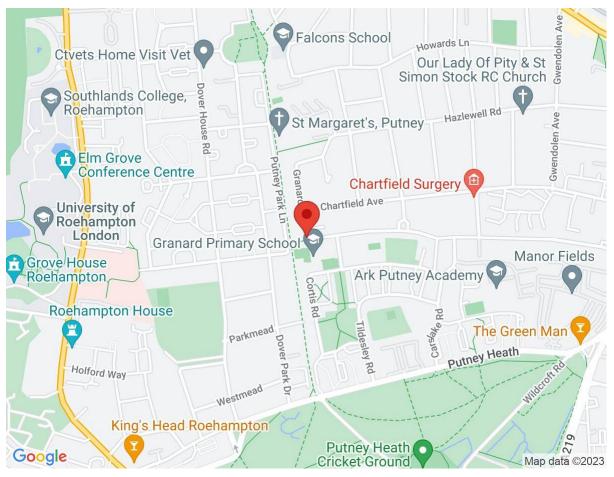

### **Granard Avenue, Putney, London, SW15**

- Off Street Parking
- Immaculate Throughout
- Four Double Bedrooms
- Excellent Local Schools
- 40' West Facing Garden
- Two Balconies

A stunning end of terrace family home located on this highly regarded Road in West Putney with the benefit of off street parking. The accommodation is arranged over three floors comprising ground floor open plan living, kitchen, dining room with French doors leading to the 40' West facing garden, guest cloakroom and coat cupboard. On the first floor is the master bedroom with extensive built in wardrobes, en suite shower room and large balcony, a family bathroom, and large double bedroom. On the top floor are two further generous bedrooms and a further bathroom. Granard Avenue is well placed for local amenities with many well regarded schools also close by.