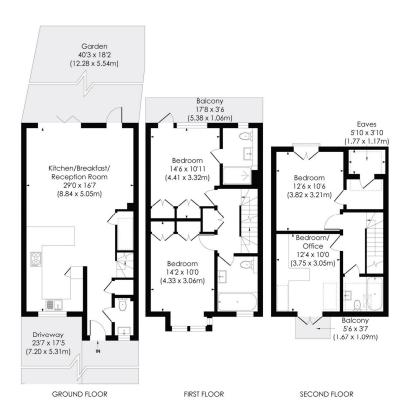

### **Granard Avenue, Putney, London, SW15**

- Off Street Parking
- Immaculate Throughout
- Four Double Bedrooms
- Excellent Local Schools
- 40' West Facing Garden
- Two Balconies

A stunning end of terrace family home located on this highly regarded Road in West Putney with the benefit of off street parking. The accommodation is arranged over three floors comprising ground floor open plan living, kitchen, dining room with French doors leading to the 40' West facing garden, guest cloakroom and coat cupboard. On the first floor is the master bedroom with extensive built in wardrobes, en suite shower room and large balcony, a family bathroom, and large double bedroom. On the top floor are two further generous bedrooms and a further bathroom. Granard Avenue is well placed for local amenities with many well regarded schools also close by.

### **GRANARD AVENUE, SW15**

Approx. Gross Internal Floor Area

1432 Sq. ft/133.29 Sq. m

© Pixangle Property Marketing Ltd. info@pixangle.com Tel: 0208 870 2118