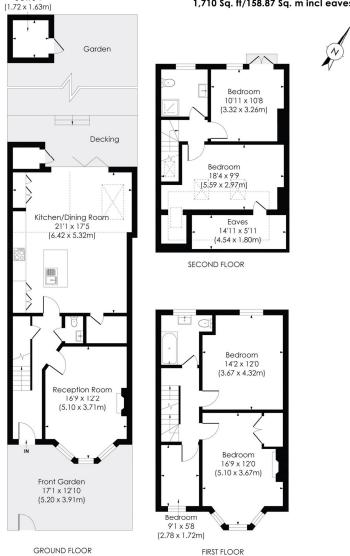

### **REVELSTOKE ROAD, SW18**

Approx. Gross Internal Floor Area

1,710 Sq. ft/158.87 Sq. m incl eaves.

© Pixangle Property Marketing Ltd. info@pixangle.com Tel: 0208 870 2118

Outhouse 5'8 x 5'4