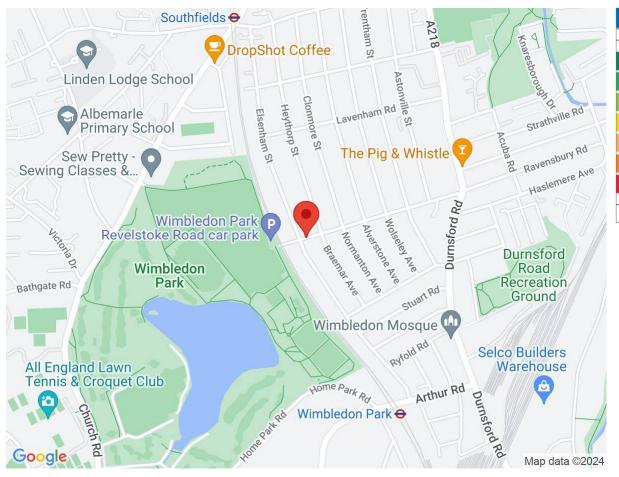

### Revelstoke Road, Southfields, London, SW18

- Stunning Family
  Home
- Wandsworth Borough
- Great for Transport
- Fantastic Kitchen Family Room
- Moments From Wimbledon Park
- Excellent Local Schools

A SUPERB PERIOD family home, beautifully presented throughout located on this highly desirable road just moments from WIMBLEDON PARK, with a choice of tube stations at SOUTHFIELDS or WIMBLEDON PARK within walking distance along with EARLSFIELD MAINLINE STATION. The local area also has many outstanding schools including St Michaels and Wimbledon Park Primaries. With five bedrooms, stunning kitchen family room, gorgeous living room, two bathrooms, guest cloakroom and generous garden, this wonderful house would make the ideal family home.