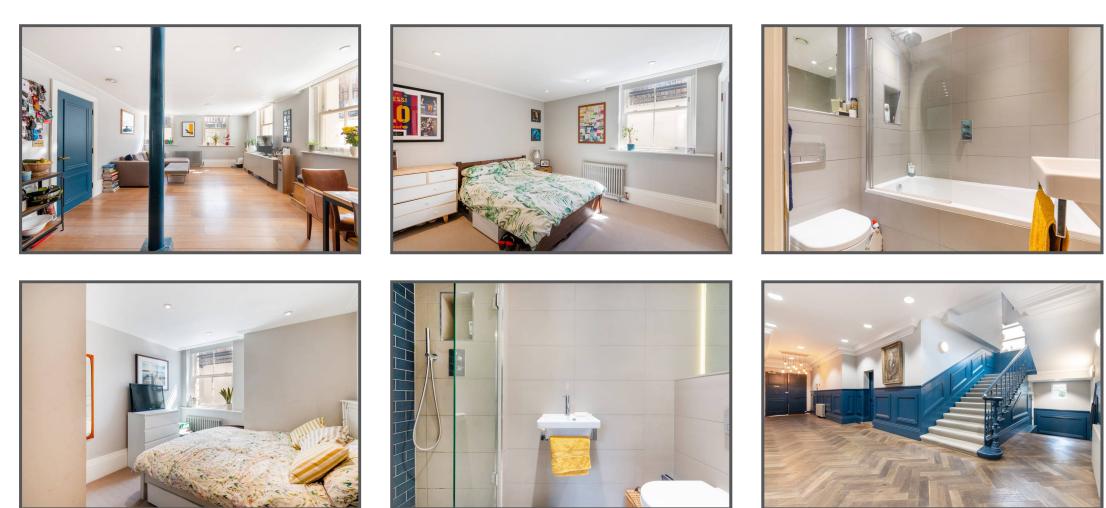

### East Hill, Wandsworth, London, SW18

Iconic Period Building
Close to Wandsworth Common
Heart of Wandsworth
No Onward Chain

Stunning and Spacious flat located within the Wandsworth Town Conservation Area, forming part of the former Wandsworth District Board of Works, one of Wandsworth s most prominent Victorian buildings. This fabulous property is in excess of 800 square feet and comprises a large open plan living space and modern kitchen with integrated appliances, quartz work tops and wood flooring, two generous double bedrooms, the master with a contemporary en-suite shower room, along with a further full bathroom. Wandsworth Town Station is just a few minutes walk, along with the excellent restaurants, bars and shops of Old York Road and the wide open spaces of Wandsworth Common. The flat is being sold with a long lease of 119 years and no onward chain.