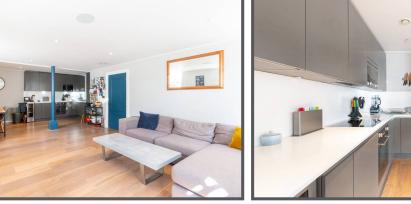

### East Hill, Wandsworth, London, SW18

Iconic Period Building
Close to Wandsworth Common
Heart of Wandsworth
No Onward Chain

Stunning and Spacious flat located within the Wandsworth Town Conservation Area, forming part of the former Wandsworth District Board of Works, one of Wandsworth s most prominent Victorian buildings. This fabulous property is in excess of 800 square feet and comprises a large open plan living space and modern kitchen with integrated appliances, quartz work tops and wood flooring, two generous double bedrooms, the master with a contemporary en-suite shower room, along with a further full bathroom. Wandsworth Town Station is just a few minutes walk, along with the excellent restaurants, bars and shops of Old York Road and the wide open spaces of Wandsworth Common. The flat is being sold with a long lease of 119 years and no onward chain.