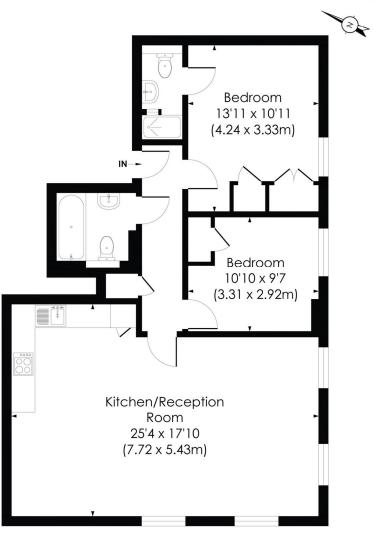

#### EAST HILL, SW18

Approx. Gross Internal Floor Area

820 Sq. ft/76.15 Sq. m

#### LOWER GROUND FLOOR

© Pixangle Property Marketing Ltd. info@pixangle.com Tel: 0208 870 2118

pixangle into rearry MARKETING