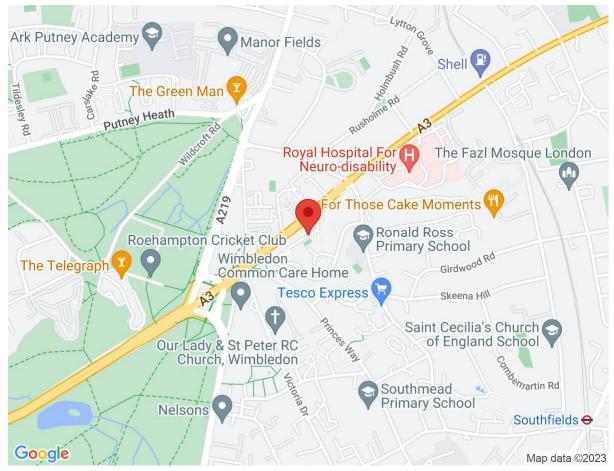

### West Hill, Putney, London, SW15

- Balcony and Roof Terrace
- Modern First Floor Flat
- Wimbledon Common a Few Minutes Away
- Secure Off StreetParking
- Two Bed Two Bath
- Putney and SouthfieldsStations Close By

Immaculate First Floor Two Bed Two Bath flat within this stunning privately owned development, perfectly located for the excellent transport links of both Putney and Southfields whilst the wide open spaces of Wimbledon Common are just a few minutes walk. The property has a wonderful open plan living space and kitchen, along with private large balcony, communal roof top terrace, secure off street parking and is furnished.