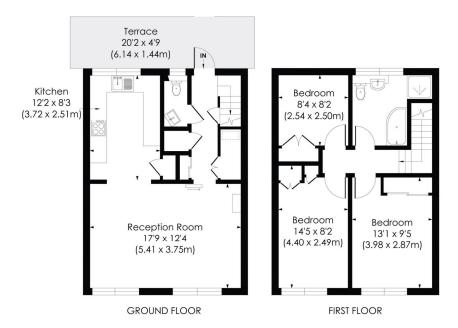

### WEST HILL ROAD, SW18

Approx. Gross Internal Floor Area

900 Sq. ft/83.43 Sq. m

© Pixangle Property Marketing Ltd. info@pixangle.com Tel: 0208 870 2118