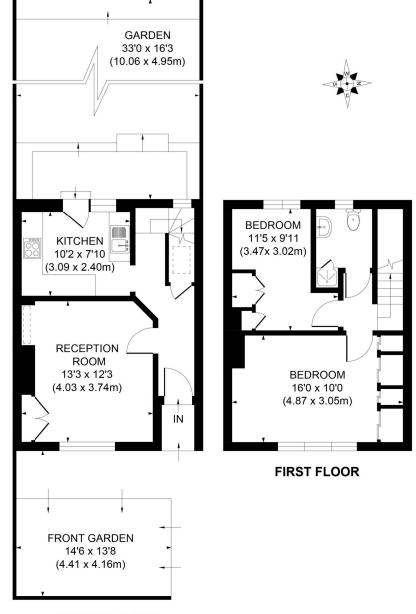

#### **GROUND FLOOR**

#### APPROX. GROSS INTERNAL FLOOR AREA 681 SQ. FT / 63.31 SQ. M

Illustration for identification purpose only, not to scale
All measurements are maximum, and includes wardrobes and window bays where applicable
Prepared by Pixangle ©. Tel 020 8870 2118