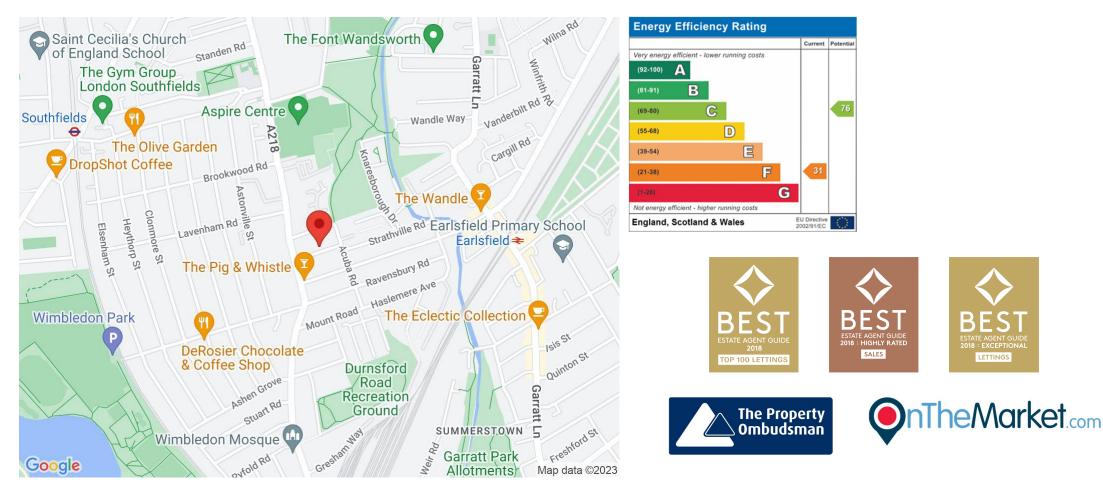

### Strathville Road, Earlsfield, London, SW18

Edwardian MasionetteShare Of Freehold

In Need of Updating

- 🤎 Private Rear Garden
- Excellent Location
- 💙 No Onward Chain

One bedroom ground floor maisonette ideally located on this highly desirable residentail road in Earlsfield just 7-8 minutes walk to Earlsfield Station along with the shops, bars and resturants of Garratt Lane. The property is in need of updating and is offered for sale with SHARE OF FREEHOLD and no onward chain.