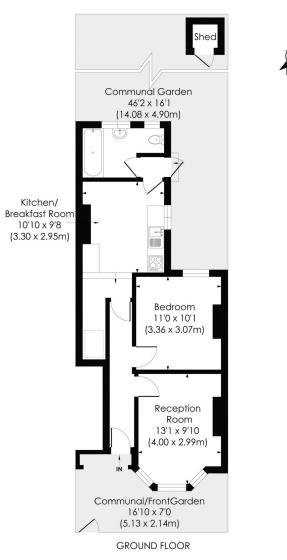

#### STRATHVILLE ROAD, SW18

Approx. Gross Internal Floor Area

504 Sq. ft/46.82 Sq. m

© Pixangle Property Marketing Ltd. info@pixangle.com Tel: 0208 870 2118

pixangle into the properties of illustration only in accordance with the latest RICS code of measuring practice and is not to scale. All measurements and areas are approximate and whilst every effort has been made to ensure the accuracy of the plan contained here, no responsibility is taken for any error, omision or misistatement.