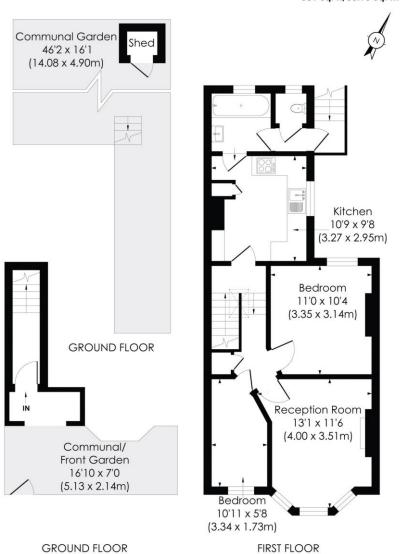

### STRATHVILLE ROAD, SW18

Approx. Gross Internal Floor Area

581 Sq. ft/53.96 Sq. m

© Pixangle Property Marketing Ltd. info@pixangle.com Tel: 0208 870 2118

Pickers Angle
This floor plan has been prepared for the purpose of illustration only in accordance with the latest RICS code of measuring practice and is not to scale. All measurements and areas are approximate and whilst every effort has been made to ensure the accuracy of the plan contained here, no responsibility is taken for any error, omission or misstatement.