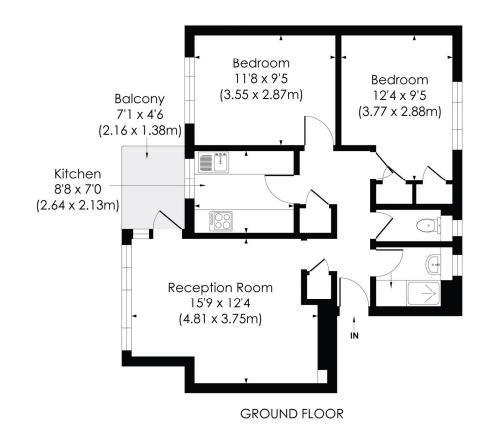

#### WEYDOWN CLOSE, SW19

Approx. Gross Internal Floor Area

631 Sq. ft/58.66 Sq. m

© Pixangle Property Marketing Ltd. info@pixangle.com Tel: 0208 870 2118

pixangle into preative marketing the properties of illustration only in accordance with the latest RICS code of measuring practice and is not to scale. All measurements and areas are approximate and whilst every effort has been made to ensure the accuracy of the plan contained here, no responsibility is taken for any error, omision or missiantement.