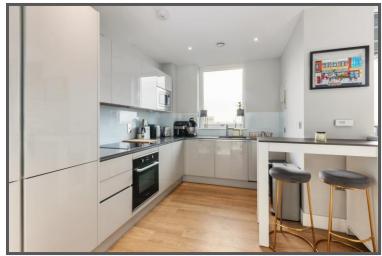

# Greyhound Parade, Wimbledon, London, SW17

- No Onward Chain
  - Private Balcony
- 244 Year Lease

- Large Living Space
- Stunning Views
- ♥ Ideal First Time Buy

A Stunning 6th Floor apartment boasting the most amazing views over AFC Wimbledon Stadium, where match days will never be the same! Set within this highly regarded development constructed just over 3 years ago this spacious apartment with large open plan living space and well fitted kitchen with integrated appliances, generous double bedroom, stylish bathroom, good storage and a fabulous balcony would make the ideal first time buy. Millwards Court is very well located with excellent transport facilities with regular bus services to Wimbledon and Tooting, whilst there the more immediate area offers supermarkets, coffee shops and gyms on the door step.