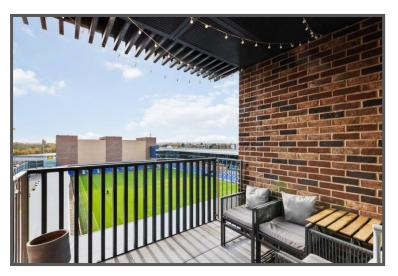

# Greyhound Parade, Wimbledon, London, SW17

- No Onward Chain
  - Private Balcony
- 244 Year Lease

- Large Living Space
- Stunning Views
- ♥ Ideal First Time Buy

A Stunning 6th Floor apartment boasting the most amazing views over AFC Wimbledon Stadium, where match days will never be the same! Set within this highly regarded development constructed just over 3 years ago this spacious apartment with large open plan living space and well fitted kitchen with integrated appliances, generous double bedroom, stylish bathroom, good storage and a fabulous balcony would make the ideal first time buy. Millwards Court is very well located with excellent transport facilities with regular bus services to Wimbledon and Tooting, whilst there the more immediate area offers supermarkets, coffee shops and gyms on the door step.