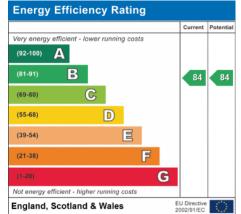

#### **GREYHOUND PARADE, SW17**

Approx. Gross Internal Floor Area

572 Sq. ft/53.10 Sq. m