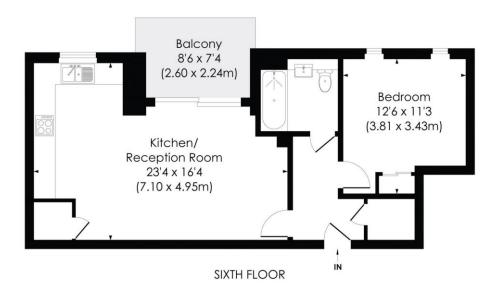

#### **GREYHOUND PARADE, SW17**

Approx. Gross Internal Floor Area

572 Sq. ft/53.10 Sq. m