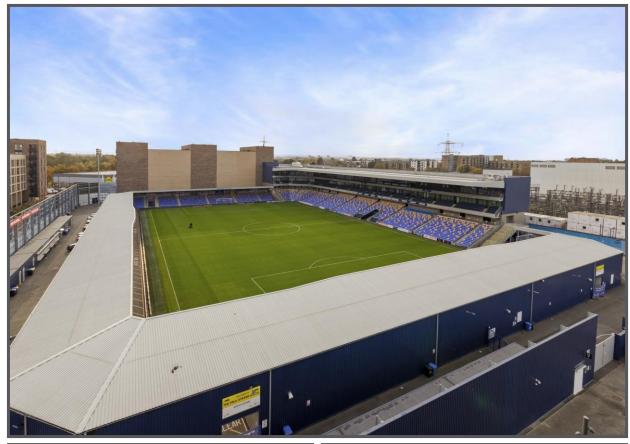

# Greyhound Parade, Wimbledon, London, SW17

- No Onward Chain
  - Private Balcony
- 244 Year Lease

- Large Living Space
- Stunning Views
- ♥ Ideal First Time Buy

A Stunning 6th Floor apartment boasting the most amazing views over AFC Wimbledon Stadium, where match days will never be the same! Set within this highly regarded development constructed just over 3 years ago this spacious apartment with large open plan living space and well fitted kitchen with integrated appliances, generous double bedroom, stylish bathroom, good storage and a fabulous balcony would make the ideal first time buy. Millwards Court is very well located with excellent transport facilities with regular bus services to Wimbledon and Tooting, whilst there the more immediate area offers supermarkets, coffee shops and gyms on the door step.