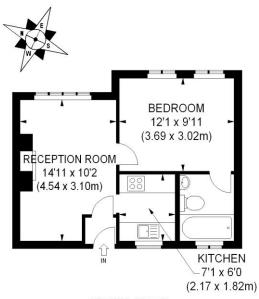

#### APPROX. GROSS INTERNAL FLOOR AREA 367 SQ FT / 34 SQ M

Illustration for identification purposes only, not to scale
All measurements are maximum, and includes wardrobes and window bays where applicable
Prepared by Pixangle 

. Tel 020 8870 2118