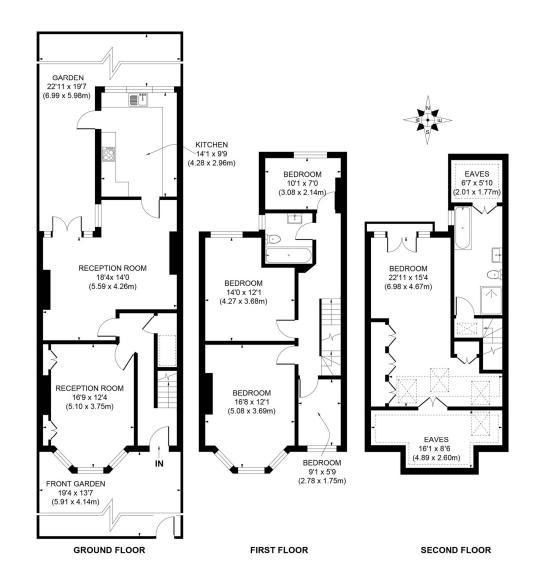

# For Sale: £1,500,000

Seymour Green, 483 Merton Road, London SW18 5LE T: 020 8870 0111 F: 020 3302 9598 E: southfields@seymour-green.co.uk W: seymour-green.co.uk

APPROX. GROSS INTERNAL FLOOR AREA 1954 SQ FT / 181.5 SQ M (INCLUDING EAVES) (EAVES STORAGE 155 SQ FT / 14.36 SQ M) Illustration for identification purpose only, not to scale All measurements are maximum, and includes wardrobes and window bays where applicable Prepared by Pixangle ©. Tel 020 8870 2118