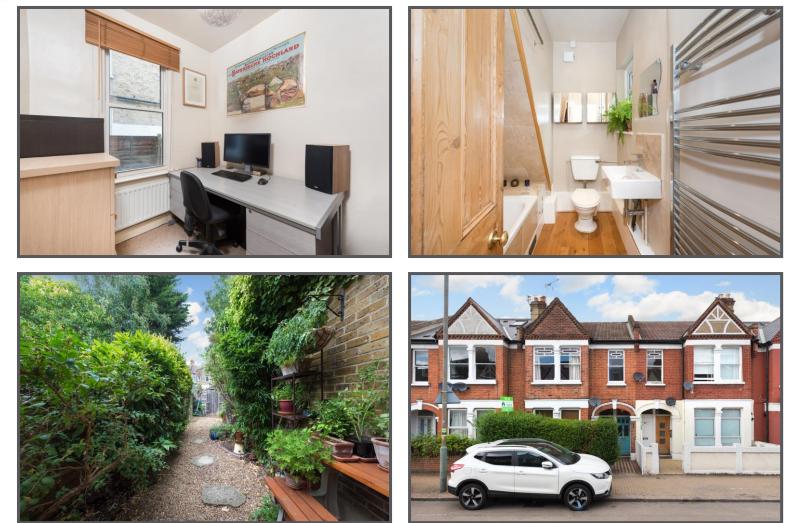

### Penwith Road, Southfields, London, SW18

Excellent Location
No Onward Chain
Character Garden Flat
Eat in Kitchen
Great for Transport
Private Garden

A wonderful ground floor flat with PRIVATE GARDEN AND ENTRANCE perfectly located for transport with EARLSFILED MAINLINE STATION within walking distance along with the extensive range of shops bars and restaurants on GARRATT LANE. The flat is well presented throughout comprising character living room with original features, a well fitted eat in kitchen, two bedrooms and bathroom with modern suite, all complimented by the 42' rear private garden. The property is being sold with no onward chain along with Share of Freehold.