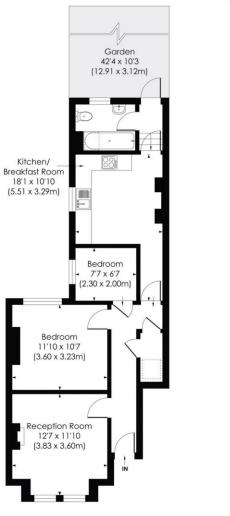

### PENWITH ROAD, SW18

(N)

X

Approx. Gross Internal Floor Area 632 Sq. ft/58.72 Sq. m

#### **GROUND FLOOR**

© Pixangle Property Marketing Ltd. info@pixangle.com Tel: 0208 870 2118

pixangle into reason of the purpose of illustration only in accordance with the latest RCS code of measuring practice and is into a code of measurements and a code