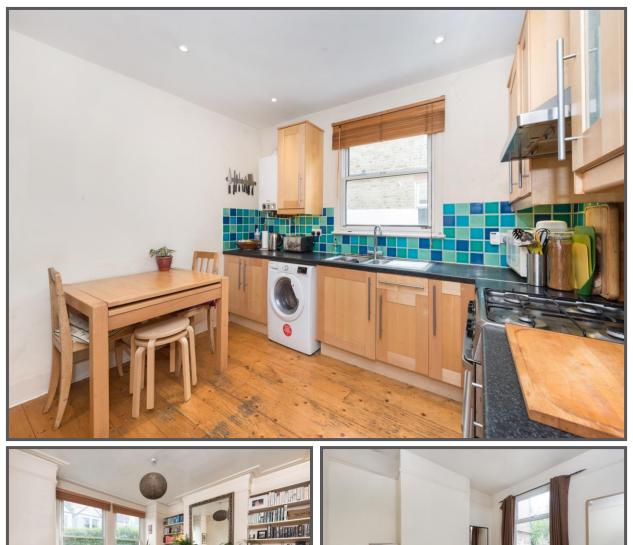

### Penwith Road, Southfields, London, SW18

Excellent Location
No Onward Chain
Character Garden Flat
Eat in Kitchen
Great for Transport
Private Garden

A wonderful ground floor flat with PRIVATE GARDEN AND ENTRANCE perfectly located for transport with EARLSFILED MAINLINE STATION within walking distance along with the extensive range of shops bars and restaurants on GARRATT LANE. The flat is well presented throughout comprising character living room with original features, a well fitted eat in kitchen, two bedrooms and bathroom with modern suite, all complimented by the 42' rear private garden. The property is being sold with no onward chain along with Share of Freehold.