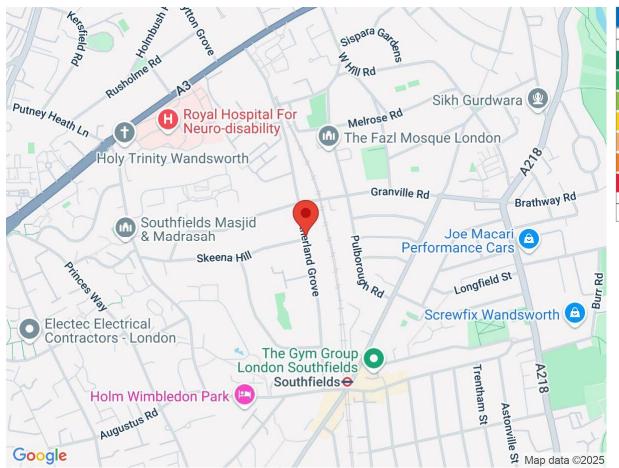

A fantastic semi detached corner property that has undergone a full refurbishment and extension programme to create a modern and spacious family home. The property does retain some further development potential as planning permission has been granted (application number 2018/4013) for conversion of the garage into a two storey studio/gym/garden room. The accommodation comprises on the ground floor a wonderful entrance hall, double reception room, stunning kitchen diner, utility and guest WC with the entire ground floor benefitting from under floor heating, four bedrooms and two bathrooms with one en suite on the first floor and further bedroom with en suite on the top floor. Sutherland Grove is ideally located for the areas many excellent schools, whilst Southfields Tube and Village are just a short walk.