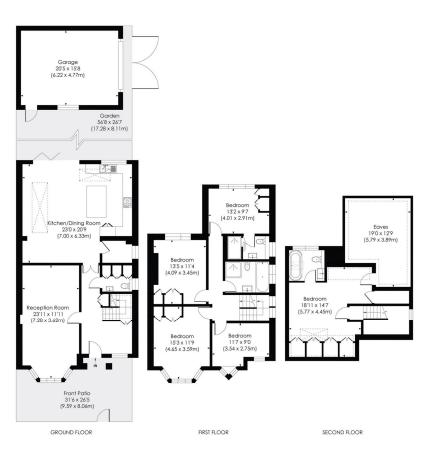

A fantastic semi detached corner property that has undergone a full refurbishment and extension programme to create a modern and spacious family home. The property does retain some further development potential as planning permission has been granted (application number 2018/4013) for conversion of the garage into a two storey studio/gym/garden room. The accommodation comprises on the ground floor a wonderful entrance hall, double reception room, stunning kitchen diner, utility and guest WC with the entire ground floor benefitting from under floor heating, four bedrooms and two bathrooms with one en suite on the first floor and further bedroom with en suite on the top floor. Sutherland Grove is ideally located for the areas many excellent schools, whilst Southfields Tube and Village are just a short walk.

#### SUTHERLAND GROVE, SW18

Approx. Gross Internal Floor Area

2695 Sq. ft/250.39 Sq. m

Including Eaves and Garage

© Pixangle Property Marketing Ltd. info@pixangle.com Tel: 0208 870 2118