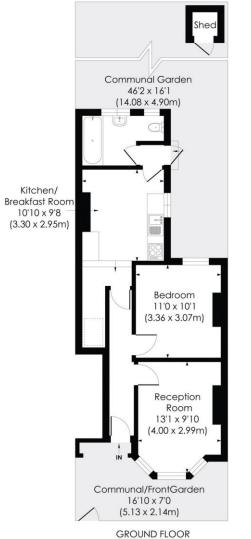

#### STRATHVILLE ROAD, SW18

Approx. Gross Internal Floor Area

504 Sq. ft/46.82 Sq. m

© Pixangle Property Marketing Ltd. info@pixangle.com Tel: 0208 870 2118