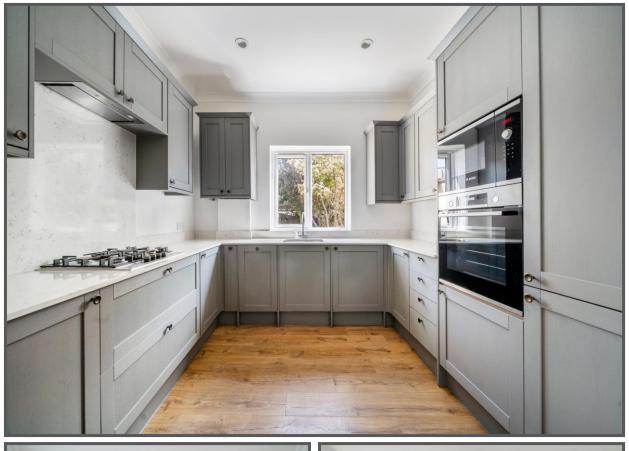

#### **Clonmore Street, Southfields, London, SW18**

 Southfields Grid
Excellent Condition Throughout
Period Features

Modern Recently Fitted
Kitchen

🤎 No Onward Chain

🤎 42' Rear garden

A wonderful family home located on the popular Southfield Grid. Retaining many period features and having just been redecorated throughout this well presented family home comprises living room with wood flooring and feature fireplace, dining room with wood floors opening to the well fitted modern kitchen with integrated appliances and guest cloakroom on the ground floor, with three double bedrooms and modern bathroom on the first floor. The well balanced accommodation is complimented by a 42 ft rear garden. Clonmore Street is highly desirable residential road within the popular Southfields Grid; as such it is well located for transport with Southfields Tube Station just a five minute walk. A good selection of shops can be found on Replingham Road and Southside Shopping Centre is also close by.