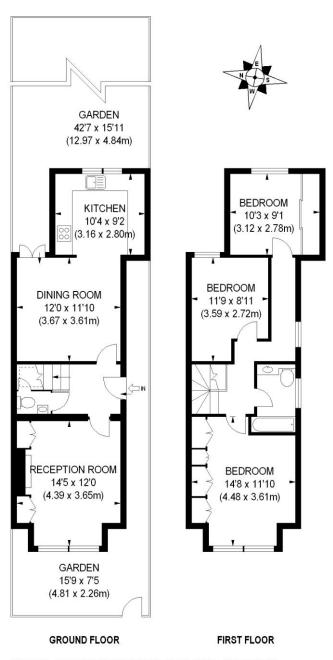

## For Sale: £1,075,000

Seymour Green, 483 Merton Road, London SW18 5LE T: 020 8870 0111 F: 020 3302 9598 E: southfields@seymour-green.co.uk W: seymour-green.co.uk

APPROX. GROSS INTERNAL FLOOR AREA 974 SQ FT / 90 SQ M

Illustration for identification purposes only, not to scale All measurements are maximum, and includes wardrobes and window bays where applicable Prepared by Pixangle © . Tel 020 8870 2118