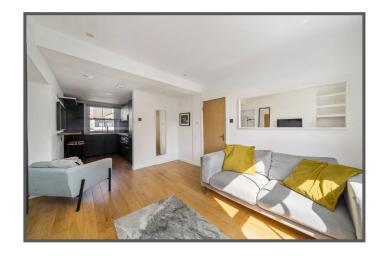

### Camberwell Road, Camberwell, London, SE5

- Spacious 822 Sq. Ft / 76.38 Sq. m across top two floors
- Excellent transport links and local amenities
- 3 Double Bedrooms with modern minimalist design
- Stylish kitchen with wooden countertops and gas hob
- Prime Location on Camberwell Road, SE5
- Bright living room with large windows and cosy seating

Discover this exceptional 3 double bedroom conversion flat, nestled over the top two floors of a charming Georgian property on Camberwell Road, SE5. Spanning an impressive 822 sq. ft., this home offers ample space for comfortable living. The modern kitchen boasts wooden countertops, a gas hob, and stylish black cabinetry, perfect for culinary enthusiasts. The sleek main bathroom features a walk-in shower, adding a touch of luxury. The bright living room, with its large windows and cosy seating area, is ideal for relaxation or entertaining. Each of the three double bedrooms provides a serene retreat with contemporary design. Ideally located in the heart of Camberwell, this flat offers unbeatable access to transport and amenities. Just a short walk from Camberwell Green and local bus routes, with easy connections to central London via nearby stations. Enjoy a wealth of amenities including trendy cafes, restaurants, and shops, all within reach. Perfect for professionals and families seeking a vibrant urban lifestyle.