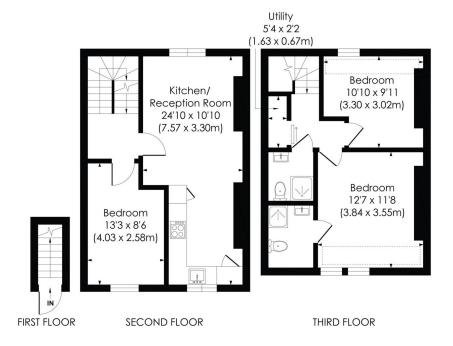

#### **CAMBERWELL ROAD, SE5**

Approx. Gross Internal Floor Area

822 Sq. ft/76.38 Sq. m