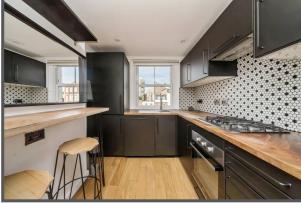

Discover this exceptional 3 double bedroom conversion flat, nestled over the top two floors of a charming Georgian property on Camberwell Road, SE5. Spanning an impressive 822 sq. ft., this home offers ample space for comfortable living. The modern kitchen boasts wooden countertops, a gas hob, and stylish black cabinetry, perfect for culinary enthusiasts. The sleek main bathroom features a walk-in shower, adding a touch of luxury. The bright living room, with its large windows and cosy seating area, is ideal for relaxation or entertaining. Each of the three double bedrooms provides a serene retreat with contemporary design. Ideally located in the heart of Camberwell, this flat offers unbeatable access to transport and amenities. Just a short walk from Camberwell Green and local bus routes, with easy connections to central London via nearby stations. Enjoy a wealth of amenities including trendy cafes, restaurants, and shops, all within reach. Perfect for professionals and families seeking a vibrant urban lifestyle.