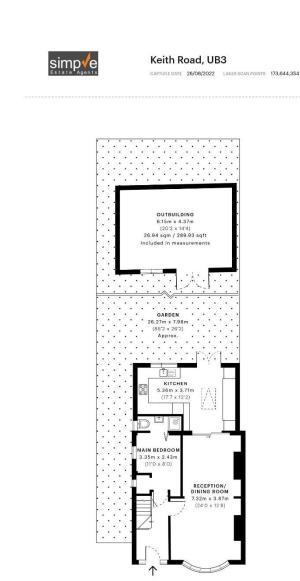

## Keith Road, Hayes, UB3

128.99 sqm / 1388.44 sqft

0.49 sam / 5.27 saft

26.94 sam / 289.98 saft

m spec\*

Verified •

128 99 sam / 1388 44 saft

( RICS