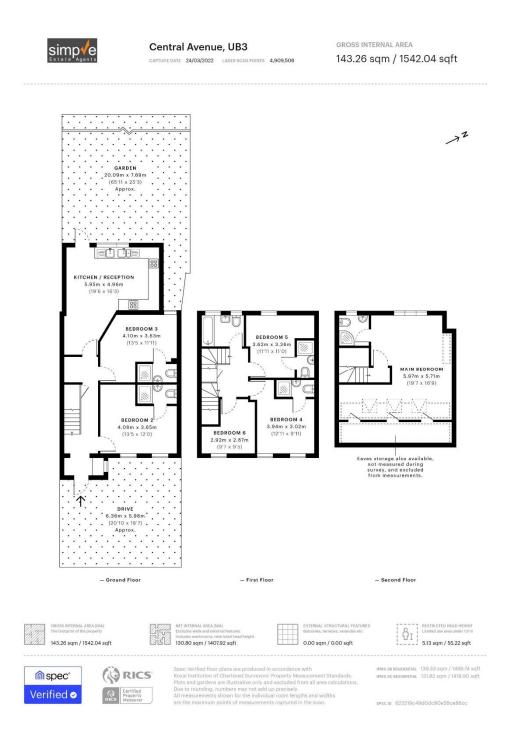

## Central Avenue, Hayes, UB3

HMO!! Simple Estate Agents present to the market this 6 bedroom HMO property only refurbished last year. The property comprise of 6 bedrooms (five with en suite), large communal kitchen area, off street parking, private rear garden and bathroom. This is a great investment opportunity for someone looking to by a HMO located close to Hayes Town, bus stops and other local services. Call to arrange a viewing of this property...