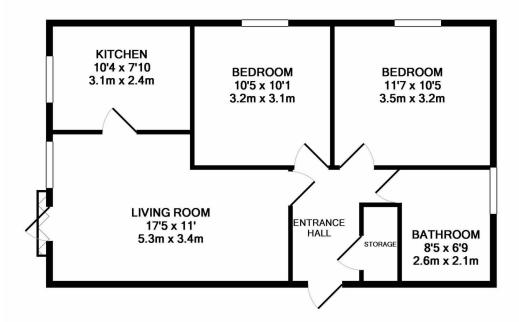

## College Way, Hayes, UB3

Whilst every attempt has been made to ensure the accuracy of the floor plan contained here, measurements of doors, windows, rooms and any other items are approximate and no responsibility is taken for any error, omission, or mis-statement. This plan is for illustrative purposes only and should be used as such by any prospective purchaser. The services, systems and appliances shown have not been tested and no guarantee as to their operability or efficiency can be given Made with Metropix ©2019