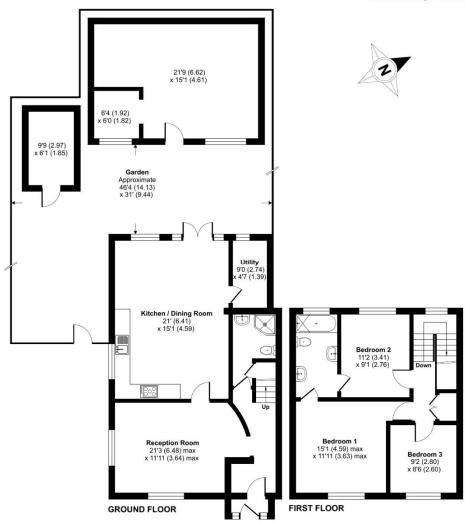

#### Central Avenue, Hayes, UB3

Approximate Area = 1216 sq ft / 112.9 sq m Outbuilding = 387 sq ft / 35.9 sq m Total = 1603 sq ft / 148.8 sq m

For identification only - Not to scale

| Environmental Impact (CO ) Rating |                   |        |             |             |           |
|-----------------------------------|-------------------|--------|-------------|-------------|-----------|
|                                   |                   |        |             | Current     | Potential |
| Very environmental                | ly friendly - low | er CO  | 2 emissions |             |           |
| (92-100)                          |                   |        |             |             |           |
| (81-91)                           | 3                 |        |             |             | 87        |
| (69-80)                           | C                 |        |             |             |           |
| (55-68)                           | D                 |        |             | 65          |           |
| (39-54)                           |                   | E      |             |             |           |
| (21-38)                           |                   |        | F           |             |           |
| (1-20)                            |                   |        | G           |             |           |
| Not environmentally               | friendly - high   | er CO2 | 2 emissions |             |           |
| England, Scotland & Wales         |                   |        |             | EU Directiv |           |