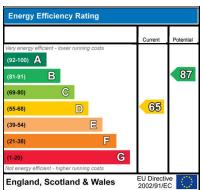

#### Central Avenue, Hayes, UB3

Approximate Area = 1216 sq ft / 112.9 sq m Outbuilding = 387 sq ft / 35.9 sq m Total = 1603 sq ft / 148.8 sq m

For identification only - Not to scale

| Environmental Impact (CO ) Rating |                   |        |             |             |           |
|-----------------------------------|-------------------|--------|-------------|-------------|-----------|
|                                   |                   |        |             | Current     | Potential |
| Very environmental                | ly friendly - low | er CO  | 2 emissions |             |           |
| (92-100)                          |                   |        |             |             |           |
| (81-91)                           | 3                 |        |             |             | 87        |
| (69-80)                           | C                 |        |             |             |           |
| (55-68)                           | D                 |        |             | 65          |           |
| (39-54)                           |                   | E      |             |             |           |
| (21-38)                           |                   |        | F           |             |           |
| (1-20)                            |                   |        | G           |             |           |
| Not environmentally               | friendly - high   | er CO2 | 2 emissions |             |           |
| England, Scotland & Wales         |                   |        |             | EU Directiv |           |