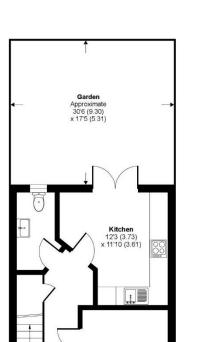

#### Hamble Drive, Hayes, UB3

Approximate Area = 1214 sq ft / 112.7 sq m Garage = 149 sq ft / 13.8 sq m Total = 1363 sq ft / 126.5 sq m

Floor plan produced in accordance with RICS Property Measurement Standards incorporating International Property Measurement Standards (IPMS2 Residential). Onthecom 2023 Produced for Simple Estate Agents. REF: 1069386