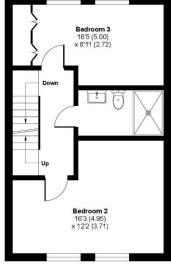

#### Hamble Drive, Hayes, UB3

Approximate Area = 1214 sq ft / 112.7 sq m Garage = 149 sq ft / 13.8 sq m Total = 1363 sq ft / 126.5 sq m

Floor plan produced in accordance with RICS Property Measurement Standards incorporating International Property Measurement Standards (IPMS2 Residential). Onthecom 2023 Produced for Simple Estate Agents. REF: 1069386