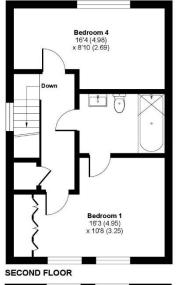

#### Hamble Drive, Hayes, UB3

Approximate Area = 1214 sq ft / 112.7 sq m Garage = 149 sq ft / 13.8 sq m Total = 1363 sq ft / 126.5 sq m

Floor plan produced in accordance with RICS Property Measurement Standards incorporating International Property Measurement Standards (IPMS2 Residential). Onthecom 2023 Produced for Simple Estate Agents. REF: 1069386