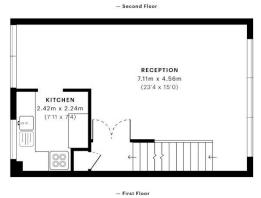

### Compton Road, Hayes, UB3

Compton Road, UB3

TURE DATE 17/09/2021 LASER SCAN POINTS 2,158,727

GROSS INTERNAL AREA

68.53 sqm / 737.65 sqft

0.00 sam / 0.00 saft

- Ground Floor

m spec

Verified **⊙** 

Spec Verified floor plans are produced in accordance with
Royal Institution of Chartered Surveyors' Property Measurement Standa
Plots and gardens are illustrative only and excluded from all area calcule
Due to rounding, numbers may not add up onecisely.

IPMS 38 RESIDENTIAL 65.56 sgm / 705.68 sqft IPMS 30 RESIDENTIAL 63.15 sgm / 679.74 sqft is.

0.00 sam / 0.00 saft

maximum points of measurements captured in the scan. specip 613a2a651c4af60db6d8445a