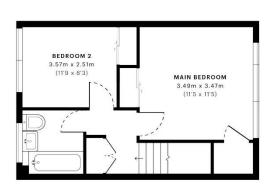

### Compton Road, Hayes, UB3

Compton Road, UB3

TURE DATE 17/09/2021 LASER SCAN POINTS 2,158,727

GROSS INTERNAL AREA

68.53 sqm / 737.65 sqft

0.00 sam / 0.00 saft

- Ground Floor

m spec

Verified **⊙** 

Spec Verified floor plans are produced in accordance with
Royal Institution of Chartered Surveyors' Property Measurement Standa
Plots and gardens are illustrative only and excluded from all area calcule
Due to rounding, numbers may not add up onecisely.

IPMS 38 RESIDENTIAL 65.56 sgm / 705.68 sqft IPMS 30 RESIDENTIAL 63.15 sgm / 679.74 sqft is.

0.00 sam / 0.00 saft

maximum points of measurements captured in the scan. specip 613a2a651c4af60db6d8445a