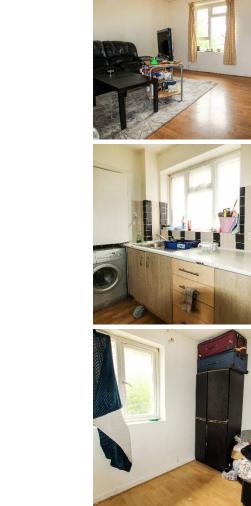

#### HALLWAY

LIVING ROOM 14' 6" x 12' 10" (4.42m x 3.91m)

KITCHEN 9' 4" x 7' (2.84m x 2.13m)

BATHROOM 7' 2" x 5' 11" (2.18m x 1.8m)

WC

BEDROOM 14' 1" x 9' 8" (4.29m x 2.95m)

BEDROOM 13' 8" x 8' 3" (4.17m x 2.51m)

BEDROOM 10' 7" x 9' 8" (3.23m x 2.95m)