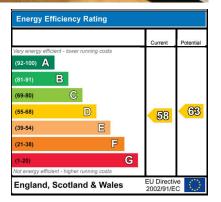

#### Environmental Impact (CO) Rating Current Potential Very environmentally friendly - lower CO2 emissions (92-100) A (81-91) B (69-80) C (35-64) E (21-38) F (1-20) G Not environmentally friendly - higher CO2 emissions EU Directive EU Directive 2002/91/EC