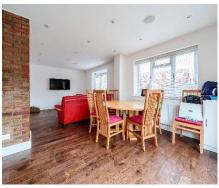

## Springfield Road, Colnbrook, SL3

Nestled in a peaceful and sought-after enclave, is this extraordinary family home that seamlessly combines space, style, and comfort. With four bedrooms, three bathrooms, two generous reception rooms, a high-spec kitchen, and a spacious family garden, this property is the epitome of modern family living.

## Springfield Road, SL3 Approximate Area = 1768 sq ft / 164.2 sq m For identification only - Not to scale Bedroom 1 14'4 (4.37) max 13'1 (3.99) into bay FIRST FLOOR Reception Room 17'2 (5.23) x 11'4 (3.45) Kitchen / Dining / Reception Ro 25'10 (7.87) into bay x 21'4 (6.50) max 11'6 (3.51) GROUND FLOOR