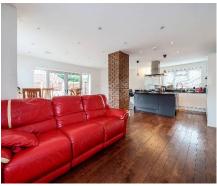

## Springfield Road, Colnbrook, SL3

Nestled in a peaceful and sought-after enclave, is this extraordinary family home that seamlessly combines space, style, and comfort. With four bedrooms, three bathrooms, two generous reception rooms, a high-spec kitchen, and a spacious family garden, this property is the epitome of modern family living.

## Springfield Road, SL3 Approximate Area = 1768 sq ft / 164.2 sq m For identification only - Not to scale Bedroom 1 14'4 (4.37) max 13'1 (3.99) into bay FIRST FLOOR Reception Room 17'2 (5.23) x 11'4 (3.45) Kitchen / Dining / Reception Ro 25'10 (7.87) into bay x 21'4 (6.50) max 11'6 (3.51) GROUND FLOOR