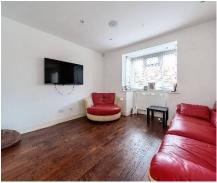

## Springfield Road, Colnbrook, SL3

Nestled in a peaceful and sought-after enclave, is this extraordinary family home that seamlessly combines space, style, and comfort. With four bedrooms, three bathrooms, two generous reception rooms, a high-spec kitchen, and a spacious family garden, this property is the epitome of modern family living.

## Springfield Road, SL3 Approximate Area = 1768 sq ft / 164.2 sq m For identification only - Not to scale Bedroom 1 14'4 (4.37) max 13'1 (3.99) into bay FIRST FLOOR Reception Room 17'2 (5.23) x 11'4 (3.45) Kitchen / Dining / Reception Ro 25'10 (7.87) into bay x 21'4 (6.50) max 11'6 (3.51) GROUND FLOOR