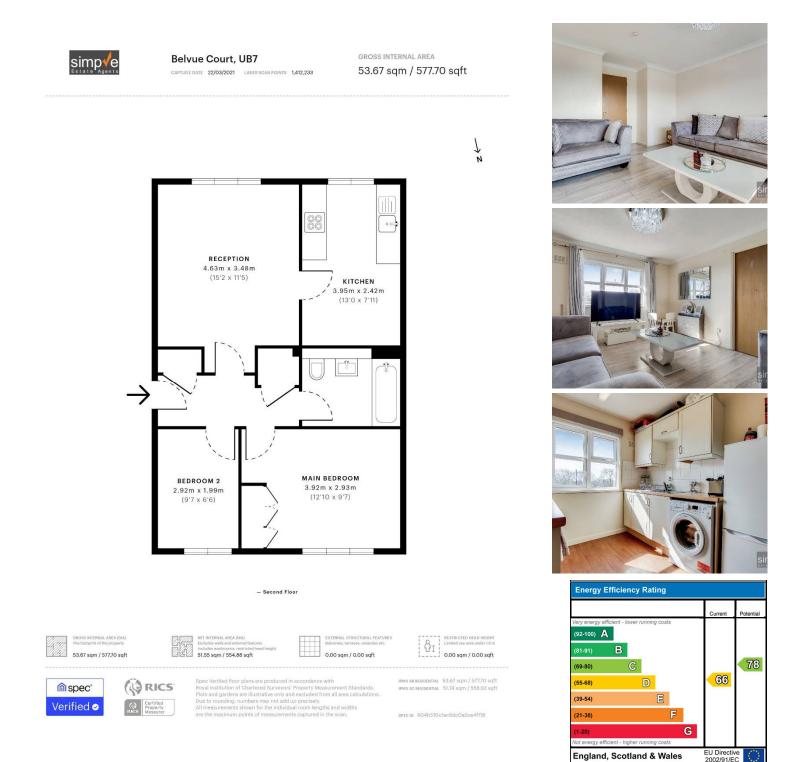

## Belvue Court, Cherry Lane, West Drayton, UB7

IMMACULATE FLAT! Simple Estate Agents present to the market this lovely two bed apartment located in this private development. The property benefits from allocated parking, telephone entry system, modern kitchen and bathroom, laminate flooring and good size rooms. The property is located within easy access to Heathrow, M4, Stockley park and local schools and bus stops. The property is currently let at £1450 PCM so would be a great investment or if needed empty could be a great first home. Call and speak to our office today...

## Belvue Court, Cherry Lane, West Drayton, UB7