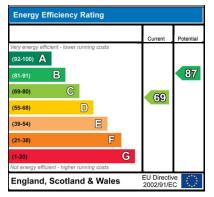

# Environmental Impact (CO ) Rating Current Potential Very environmentally friendly - lower CO2 emissions (92-100) A (81-91) B (69-80) C (55-68) D (39-54) E (21-38) F (1-20) G