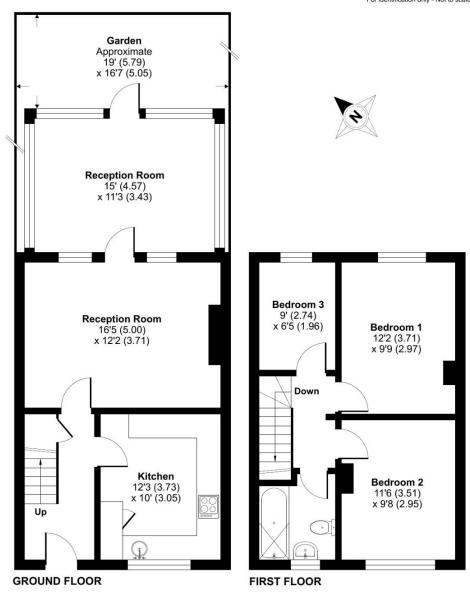

#### Shortlands, Harlington, Hayes, UB3

Approximate Area = 992 sq ft / 92.1 sq m
For identification only - Not to scale